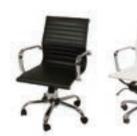

|                |                   | <b>CuRB 2025</b>               |                  |         |               |        | LAS VE          | GAS        |             | IULY 23 - 26, 2025<br>I CENTER - Hall S2 |
|----------------|-------------------|--------------------------------|------------------|---------|---------------|--------|-----------------|------------|-------------|------------------------------------------|
| C              | OMPANY NAME       |                                |                  |         |               |        |                 |            | воотн#      |                                          |
| FURNITURE      |                   |                                |                  |         |               |        |                 |            |             |                                          |
|                | ORDER             | ONLINE                         |                  |         | COUNT         | STA    | ANDARD          | (          | ONSITE      |                                          |
|                |                   | expo.com                       | QTY              | REC     | EIVED BY      | В      | EGINS           | BEGINS     |             | TOTAL                                    |
|                |                   |                                |                  | 7/3     | 3/2025        | 7/     | 4/2025          | 7/1        | 18/2025     |                                          |
| 35             | SIDE CHAIR        |                                |                  | \$      | 120.00        | \$     | 168.00          | \$         | 192.00      |                                          |
| CHAIRS         | ARM CHAIR         |                                |                  | \$      | 150.00        | \$     | 210.00          | \$         | 240.00      |                                          |
| C              | STOOL COUNTER I   | HEIGHT                         |                  | \$      | 195.00        | \$     | 273.00          | \$         | 312.00      |                                          |
|                | 4'L x 30"H x 24"W | TABLE SKIRTED*                 |                  | \$      | 165.00        | \$     | 231.00          | \$         | 264.00      |                                          |
|                | 6'L x 30"H x 24"W | TABLE SKIRTED*                 |                  | \$      | 190.00        | \$     | 266.00          | \$         | 304.00      |                                          |
| TABLES         | 8'L x 30"H x 24"W | TABLE SKIRTED*                 |                  | \$      | 224.00        | \$     | 313.60          | \$         | 358.40      |                                          |
| TAB            | 4'L x 30"H x 24"W | TABLE UNSKIRTED                |                  | \$      | 110.00        | \$     | 154.00          | \$         | 176.00      |                                          |
|                | 6'L x 30"H x 24"W | TABLE UNSKIRTED                |                  | \$      | 128.00        | \$     | 179.20          | \$         | 204.80      |                                          |
|                | 8'L x 30"H x 24"W | TABLE UNSKIRTED                |                  | \$      | 150.00        | \$     | 210.00          | \$         | 240.00      |                                          |
| COUNTER TABLES | 4'L x 42"H x 24"W | COUNTER SKIRTED*               |                  | \$      | 195.00        | \$     | 273.00          | \$         | 312.00      |                                          |
|                | 6'L x 42"H x 24"W | COUNTER SKIRTED*               |                  | \$      | 220.00        | \$     | 308.00          | \$         | 352.00      |                                          |
|                | 8'L x 42"H x 24"W | COUNTER SKIRTED*               |                  | \$      | 252.00        | \$     | 352.80          | \$         | 403.20      |                                          |
| VTE            | 4'L x 42"H x 24"W | COUNTER UNSKIRTED              |                  | \$      | 140.00        | \$     | 196.00          | \$         | 224.00      |                                          |
| OUL            | 6'L x 42"H x 24"W | COUNTER UNSKIRTED              |                  | \$      | 163.00        | \$     | 228.20          | \$         | 260.80      |                                          |
| C              | 8'L x 42"H x 24"W | COUNTER UNSKIRTED              |                  | \$      | 190.00        | \$     | 266.00          | \$         | 304.00      |                                          |
| CAFÉ           | TABLE ROUND 36"   | 'W x 30"H                      |                  | \$      | 220.00        | \$     | 308.00          | \$         | 352.00      |                                          |
| CA             | TABLE ROUND 36"   | 'W x 42"H                      |                  | \$      | 255.00        | \$     | 357.00          | \$         | 408.00      |                                          |
| ES             | 4th SIDE TABLE SK | CIRT*                          |                  | \$      | 88.00         | \$     | 123.20          | \$         | 140.80      |                                          |
| ACCESSORIES    | 4th SIDE COUNTER  | R SKIRT*                       |                  | \$      | 98.00         | \$     | 137.20          | \$         | 156.80      |                                          |
| CESS           | RISER FOR TABLE   | TOP 4'L x 14"H                 |                  | \$      | 130.00        | \$     | 169.00          | \$         | 208.00      |                                          |
| AC             | RISER FOR TABLE   | TOP 6'L x 14"H                 |                  | \$      | 170.00        | \$     | 221.00          | \$         | 272.00      |                                          |
|                |                   | *SELECT SKIRT COLOR - If no sk | irt color is sel | ected t | he designated | show   | color will be p | orovid     | ed.         |                                          |
| COLOR          | Green             | Teal [                         | Red              |         | Ro            | yal Bl | ue 🔲            | <b>)</b> в | lack        |                                          |
| CO             | Silver            | Burgundy                       | Gold             |         | W             | hite   |                 | ) в        | eige        |                                          |
|                |                   | CA                             | NCELLATI         | ON P    | OLICY         |        |                 |            |             |                                          |
|                |                   | The Payment Authorization      |                  |         |               | ed w   | ith this or     | der.       |             |                                          |
|                | Damage to renta   | l items outside of normal w    | ear and te       | ear co  | uld result    | in ex  | chibitor ch     | arge       | s for repla | cement.                                  |
|                | Items ca          | incelled after the discount d  | leadline de      | ate w   | ill be char   | ged (  | at 50% of       | orde       | red price.  |                                          |
|                | No cred           | it will be given after close o | f event on       | item    | s or servic   | es or  | dered but       | not        | received.   |                                          |