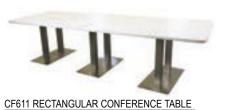

|                |                   | <b>CuRB 2025</b>               |                  |         |               |        | LAS VE          | GAS        |             | IULY 23 - 26, 2025<br>I CENTER - Hall S2 |
|----------------|-------------------|--------------------------------|------------------|---------|---------------|--------|-----------------|------------|-------------|------------------------------------------|
| C              | OMPANY NAME       |                                |                  |         |               |        |                 |            | воотн#      |                                          |
| FURNITURE      |                   |                                |                  |         |               |        |                 |            |             |                                          |
|                | ORDER             | ONLINE                         |                  |         | COUNT         | STA    | ANDARD          | (          | ONSITE      |                                          |
|                |                   | expo.com                       | QTY              | REC     | EIVED BY      | В      | EGINS           | BEGINS     |             | TOTAL                                    |
|                |                   |                                |                  | 7/3     | 3/2025        | 7/     | 4/2025          | 7/1        | 18/2025     |                                          |
| 35             | SIDE CHAIR        |                                |                  | \$      | 120.00        | \$     | 168.00          | \$         | 192.00      |                                          |
| CHAIRS         | ARM CHAIR         |                                |                  | \$      | 150.00        | \$     | 210.00          | \$         | 240.00      |                                          |
| C              | STOOL COUNTER I   | HEIGHT                         |                  | \$      | 195.00        | \$     | 273.00          | \$         | 312.00      |                                          |
|                | 4'L x 30"H x 24"W | TABLE SKIRTED*                 |                  | \$      | 165.00        | \$     | 231.00          | \$         | 264.00      |                                          |
|                | 6'L x 30"H x 24"W | TABLE SKIRTED*                 |                  | \$      | 190.00        | \$     | 266.00          | \$         | 304.00      |                                          |
| TABLES         | 8'L x 30"H x 24"W | TABLE SKIRTED*                 |                  | \$      | 224.00        | \$     | 313.60          | \$         | 358.40      |                                          |
| TAB            | 4'L x 30"H x 24"W | TABLE UNSKIRTED                |                  | \$      | 110.00        | \$     | 154.00          | \$         | 176.00      |                                          |
|                | 6'L x 30"H x 24"W | TABLE UNSKIRTED                |                  | \$      | 128.00        | \$     | 179.20          | \$         | 204.80      |                                          |
|                | 8'L x 30"H x 24"W | TABLE UNSKIRTED                |                  | \$      | 150.00        | \$     | 210.00          | \$         | 240.00      |                                          |
| COUNTER TABLES | 4'L x 42"H x 24"W | COUNTER SKIRTED*               |                  | \$      | 195.00        | \$     | 273.00          | \$         | 312.00      |                                          |
|                | 6'L x 42"H x 24"W | COUNTER SKIRTED*               |                  | \$      | 220.00        | \$     | 308.00          | \$         | 352.00      |                                          |
|                | 8'L x 42"H x 24"W | COUNTER SKIRTED*               |                  | \$      | 252.00        | \$     | 352.80          | \$         | 403.20      |                                          |
| VTE            | 4'L x 42"H x 24"W | COUNTER UNSKIRTED              |                  | \$      | 140.00        | \$     | 196.00          | \$         | 224.00      |                                          |
| OUL            | 6'L x 42"H x 24"W | COUNTER UNSKIRTED              |                  | \$      | 163.00        | \$     | 228.20          | \$         | 260.80      |                                          |
| C              | 8'L x 42"H x 24"W | COUNTER UNSKIRTED              |                  | \$      | 190.00        | \$     | 266.00          | \$         | 304.00      |                                          |
| CAFÉ           | TABLE ROUND 36"   | 'W x 30"H                      |                  | \$      | 220.00        | \$     | 308.00          | \$         | 352.00      |                                          |
| CA             | TABLE ROUND 36"   | 'W x 42"H                      |                  | \$      | 255.00        | \$     | 357.00          | \$         | 408.00      |                                          |
| ES             | 4th SIDE TABLE SK | CIRT*                          |                  | \$      | 88.00         | \$     | 123.20          | \$         | 140.80      |                                          |
| ACCESSORIES    | 4th SIDE COUNTER  | R SKIRT*                       |                  | \$      | 98.00         | \$     | 137.20          | \$         | 156.80      |                                          |
| CESS           | RISER FOR TABLE   | TOP 4'L x 14"H                 |                  | \$      | 130.00        | \$     | 169.00          | \$         | 208.00      |                                          |
| AC             | RISER FOR TABLE   | TOP 6'L x 14"H                 |                  | \$      | 170.00        | \$     | 221.00          | \$         | 272.00      |                                          |
|                |                   | *SELECT SKIRT COLOR - If no sk | irt color is sel | ected t | he designated | show   | color will be p | orovid     | ed.         |                                          |
| COLOR          | Green             | Teal [                         | Red              |         | Ro            | yal Bl | ue 🔲            | <b>)</b> в | lack        |                                          |
| CO             | Silver            | Burgundy                       | Gold             |         | W             | hite   |                 | ) в        | eige        |                                          |
|                |                   | CA                             | NCELLATI         | ON P    | OLICY         |        |                 |            |             |                                          |
|                |                   | The Payment Authorization      |                  |         |               | ed w   | ith this or     | der.       |             |                                          |
|                | Damage to renta   | l items outside of normal w    | ear and te       | ear co  | uld result    | in ex  | chibitor ch     | arge       | s for repla | cement.                                  |
|                | Items ca          | incelled after the discount d  | leadline de      | ate w   | ill be char   | ged (  | at 50% of       | orde       | red price.  |                                          |
|                | No cred           | it will be given after close o | f event on       | item    | s or servic   | es or  | dered but       | not        | received.   |                                          |