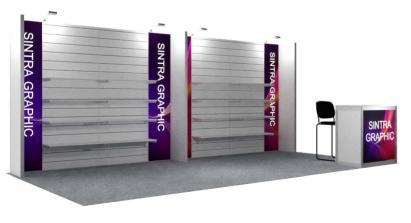

|          |                                | CuRI     | 3 202  | 25    |          |                 |                          |                  |      | LAS VEGAS C       |           | JLY 23 - 26, 2025<br>CENTER - Hall S2 |  |
|----------|--------------------------------|----------|--------|-------|----------|-----------------|--------------------------|------------------|------|-------------------|-----------|---------------------------------------|--|
| СО       | MPANY NAME                     |          |        |       |          |                 |                          |                  |      | 300TH #           |           |                                       |  |
|          |                                | SHEL     | VING   | UNI   | ITS      |                 |                          |                  | DE   | ADLINE DA         | ATE:      | 7/3/2025                              |  |
|          |                                |          |        |       |          |                 | 0.5                      | MA TO            |      |                   |           | (A) 55 A                              |  |
|          |                                | -        |        |       | -        |                 |                          |                  |      |                   |           |                                       |  |
|          |                                |          |        |       |          |                 |                          | -                | _    |                   |           |                                       |  |
|          |                                | •        |        |       |          |                 |                          |                  |      |                   |           |                                       |  |
|          |                                |          |        |       |          |                 |                          |                  |      |                   |           |                                       |  |
|          |                                |          |        |       |          |                 |                          |                  | -    |                   |           |                                       |  |
|          |                                |          |        |       |          |                 |                          | 9                |      |                   | -         |                                       |  |
|          |                                |          |        | 4     |          |                 |                          |                  | 1    |                   | 1         |                                       |  |
|          |                                |          |        |       |          |                 |                          |                  |      | 1                 | 11        |                                       |  |
|          |                                |          |        |       |          |                 |                          |                  |      |                   |           |                                       |  |
|          |                                | 1        |        |       |          |                 |                          |                  |      |                   |           |                                       |  |
|          | SINGLE SHEL                    | VING     | UNIT   |       |          |                 |                          | DO               | UBLI | E SHELVIN         | IG UNIT   |                                       |  |
|          | DISCOUNT PRICE                 | \$       | 352    | .00   |          |                 | DISCOUNT PRICE \$ 596.00 |                  |      |                   |           |                                       |  |
|          | STANDARD PRICE                 | \$       | 475    | .20   | -        |                 | STA                      | NDARD PE         | RICE | \$                | 804.60    |                                       |  |
|          | ONSITE PRICE                   | \$       | 563    | 3.20  | -        |                 | O                        | NSITE PRIC       | CE   | \$                | 953.60    |                                       |  |
|          |                                | _        |        | UN    | NIT: 48' | "W x 62 7       | 7/8"H                    | ı                |      |                   |           |                                       |  |
| SIN      | GLE SHELVING UNIT SP           | ECS:     |        | SH    | ELVES:   | (4) 48"         | 'W x                     | 12"D             |      |                   |           |                                       |  |
|          |                                |          |        | UN    | NIT: 72' | "W x 62 7       | 7/8"H                    | l                |      |                   |           |                                       |  |
| DO       | UBLE SHELVING UNIT S           | PECS:    |        | SH    | ELVES:   | : (4) 72"       | 'W x                     | 12"D             |      |                   |           |                                       |  |
|          |                                |          | 110017 |       |          | COUNT           |                          | ANDARD           |      | ONSITE            |           |                                       |  |
| 9        |                                | Q        | UANTI  | 11    |          | IVED BY         |                          | BEGINS           |      | BEGINS            |           | TOTAL                                 |  |
| SHELVING | SINGLE UNIT                    |          |        |       | \$       | /2025<br>352.00 | \$                       | 4/2025<br>475.20 | \$   | 18/2025<br>563.20 |           |                                       |  |
| SHE      |                                | -        |        |       |          |                 |                          |                  |      |                   |           |                                       |  |
|          | DOUBLE UNIT                    |          |        |       | \$       | 596.00          | \$                       | 804.60           | \$   | 953.60            |           |                                       |  |
|          | thomas and and                 | d arts - |        | licas |          | NCELLATION      |                          |                  | ~+ F | 00/ af ad -       | rad muiss |                                       |  |
|          | Items cancelle<br>Items cancel | _        |        |       |          |                 |                          | _                |      | -                 | -         |                                       |  |
| Ī        |                                | •        |        |       |          | -               |                          | -                | •    | •                 | -         |                                       |  |