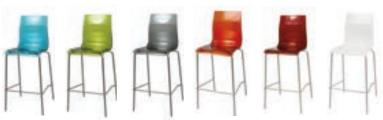

|                |                   | <b>CuRB 2025</b>               |                  |         |               |        | LAS VE          | GAS        |             | IULY 23 - 26, 2025<br>I CENTER - Hall S2 |
|----------------|-------------------|--------------------------------|------------------|---------|---------------|--------|-----------------|------------|-------------|------------------------------------------|
| C              | OMPANY NAME       |                                |                  |         |               |        |                 |            | воотн#      |                                          |
| FURNITURE      |                   |                                |                  |         |               |        |                 |            |             |                                          |
|                | ORDER             | ONLINE                         |                  |         | COUNT         | STA    | ANDARD          | (          | ONSITE      |                                          |
|                |                   | expo.com                       | QTY              | REC     | EIVED BY      | В      | EGINS           | BEGINS     |             | TOTAL                                    |
|                |                   |                                |                  | 7/3     | 3/2025        | 7/     | 4/2025          | 7/1        | 18/2025     |                                          |
| 35             | SIDE CHAIR        |                                |                  | \$      | 120.00        | \$     | 168.00          | \$         | 192.00      |                                          |
| CHAIRS         | ARM CHAIR         |                                |                  | \$      | 150.00        | \$     | 210.00          | \$         | 240.00      |                                          |
| C              | STOOL COUNTER I   | HEIGHT                         |                  | \$      | 195.00        | \$     | 273.00          | \$         | 312.00      |                                          |
|                | 4'L x 30"H x 24"W | TABLE SKIRTED*                 |                  | \$      | 165.00        | \$     | 231.00          | \$         | 264.00      |                                          |
|                | 6'L x 30"H x 24"W | TABLE SKIRTED*                 |                  | \$      | 190.00        | \$     | 266.00          | \$         | 304.00      |                                          |
| TABLES         | 8'L x 30"H x 24"W | TABLE SKIRTED*                 |                  | \$      | 224.00        | \$     | 313.60          | \$         | 358.40      |                                          |
| TAB            | 4'L x 30"H x 24"W | TABLE UNSKIRTED                |                  | \$      | 110.00        | \$     | 154.00          | \$         | 176.00      |                                          |
|                | 6'L x 30"H x 24"W | TABLE UNSKIRTED                |                  | \$      | 128.00        | \$     | 179.20          | \$         | 204.80      |                                          |
|                | 8'L x 30"H x 24"W | TABLE UNSKIRTED                |                  | \$      | 150.00        | \$     | 210.00          | \$         | 240.00      |                                          |
| COUNTER TABLES | 4'L x 42"H x 24"W | COUNTER SKIRTED*               |                  | \$      | 195.00        | \$     | 273.00          | \$         | 312.00      |                                          |
|                | 6'L x 42"H x 24"W | COUNTER SKIRTED*               |                  | \$      | 220.00        | \$     | 308.00          | \$         | 352.00      |                                          |
|                | 8'L x 42"H x 24"W | COUNTER SKIRTED*               |                  | \$      | 252.00        | \$     | 352.80          | \$         | 403.20      |                                          |
| VTE            | 4'L x 42"H x 24"W | COUNTER UNSKIRTED              |                  | \$      | 140.00        | \$     | 196.00          | \$         | 224.00      |                                          |
| OUL            | 6'L x 42"H x 24"W | COUNTER UNSKIRTED              |                  | \$      | 163.00        | \$     | 228.20          | \$         | 260.80      |                                          |
| C              | 8'L x 42"H x 24"W | COUNTER UNSKIRTED              |                  | \$      | 190.00        | \$     | 266.00          | \$         | 304.00      |                                          |
| CAFÉ           | TABLE ROUND 36"   | 'W x 30"H                      |                  | \$      | 220.00        | \$     | 308.00          | \$         | 352.00      |                                          |
| CA             | TABLE ROUND 36"   | 'W x 42"H                      |                  | \$      | 255.00        | \$     | 357.00          | \$         | 408.00      |                                          |
| ES             | 4th SIDE TABLE SK | CIRT*                          |                  | \$      | 88.00         | \$     | 123.20          | \$         | 140.80      |                                          |
| ACCESSORIES    | 4th SIDE COUNTER  | R SKIRT*                       |                  | \$      | 98.00         | \$     | 137.20          | \$         | 156.80      |                                          |
| CESS           | RISER FOR TABLE   | TOP 4'L x 14"H                 |                  | \$      | 130.00        | \$     | 169.00          | \$         | 208.00      |                                          |
| AC             | RISER FOR TABLE   | TOP 6'L x 14"H                 |                  | \$      | 170.00        | \$     | 221.00          | \$         | 272.00      |                                          |
|                |                   | *SELECT SKIRT COLOR - If no sk | irt color is sel | ected t | he designated | show   | color will be p | orovid     | ed.         |                                          |
| COLOR          | Green             | Teal [                         | Red              |         | Ro            | yal Bl | ue 🔲            | <b>)</b> в | lack        |                                          |
| CO             | Silver            | Burgundy                       | Gold             |         | W             | hite   |                 | ) в        | eige        |                                          |
|                |                   | CA                             | NCELLATI         | ON P    | OLICY         |        |                 |            |             |                                          |
|                |                   | The Payment Authorization      |                  |         |               | ed w   | ith this or     | der.       |             |                                          |
|                | Damage to renta   | l items outside of normal w    | ear and te       | ear co  | uld result    | in ex  | chibitor ch     | arge       | s for repla | cement.                                  |
|                | Items ca          | incelled after the discount d  | leadline de      | ate w   | ill be char   | ged (  | at 50% of       | orde       | red price.  |                                          |
|                | No cred           | it will be given after close o | f event on       | item    | s or servic   | es or  | dered but       | not        | received.   |                                          |