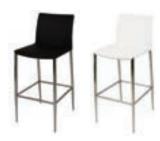

|                |                   | <b>CuRB 2025</b>               |                  |         |               |        | LAS VE          | GAS        |             | IULY 23 - 26, 2025<br>I CENTER - Hall S2 |
|----------------|-------------------|--------------------------------|------------------|---------|---------------|--------|-----------------|------------|-------------|------------------------------------------|
| C              | OMPANY NAME       |                                |                  |         |               |        |                 |            | воотн#      |                                          |
| FURNITURE      |                   |                                |                  |         |               |        |                 |            |             |                                          |
|                | ORDER             | ONLINE                         |                  |         | COUNT         | STA    | ANDARD          | (          | ONSITE      |                                          |
|                |                   | expo.com                       | QTY              | REC     | EIVED BY      | В      | EGINS           | BEGINS     |             | TOTAL                                    |
|                |                   |                                |                  | 7/3     | 3/2025        | 7/     | 4/2025          | 7/1        | 18/2025     |                                          |
| 35             | SIDE CHAIR        |                                |                  | \$      | 120.00        | \$     | 168.00          | \$         | 192.00      |                                          |
| CHAIRS         | ARM CHAIR         |                                |                  | \$      | 150.00        | \$     | 210.00          | \$         | 240.00      |                                          |
| C              | STOOL COUNTER I   | HEIGHT                         |                  | \$      | 195.00        | \$     | 273.00          | \$         | 312.00      |                                          |
|                | 4'L x 30"H x 24"W | TABLE SKIRTED*                 |                  | \$      | 165.00        | \$     | 231.00          | \$         | 264.00      |                                          |
|                | 6'L x 30"H x 24"W | TABLE SKIRTED*                 |                  | \$      | 190.00        | \$     | 266.00          | \$         | 304.00      |                                          |
| TABLES         | 8'L x 30"H x 24"W | TABLE SKIRTED*                 |                  | \$      | 224.00        | \$     | 313.60          | \$         | 358.40      |                                          |
| TAB            | 4'L x 30"H x 24"W | TABLE UNSKIRTED                |                  | \$      | 110.00        | \$     | 154.00          | \$         | 176.00      |                                          |
|                | 6'L x 30"H x 24"W | TABLE UNSKIRTED                |                  | \$      | 128.00        | \$     | 179.20          | \$         | 204.80      |                                          |
|                | 8'L x 30"H x 24"W | TABLE UNSKIRTED                |                  | \$      | 150.00        | \$     | 210.00          | \$         | 240.00      |                                          |
| COUNTER TABLES | 4'L x 42"H x 24"W | COUNTER SKIRTED*               |                  | \$      | 195.00        | \$     | 273.00          | \$         | 312.00      |                                          |
|                | 6'L x 42"H x 24"W | COUNTER SKIRTED*               |                  | \$      | 220.00        | \$     | 308.00          | \$         | 352.00      |                                          |
|                | 8'L x 42"H x 24"W | COUNTER SKIRTED*               |                  | \$      | 252.00        | \$     | 352.80          | \$         | 403.20      |                                          |
| VTE            | 4'L x 42"H x 24"W | COUNTER UNSKIRTED              |                  | \$      | 140.00        | \$     | 196.00          | \$         | 224.00      |                                          |
| OUL            | 6'L x 42"H x 24"W | COUNTER UNSKIRTED              |                  | \$      | 163.00        | \$     | 228.20          | \$         | 260.80      |                                          |
| C              | 8'L x 42"H x 24"W | COUNTER UNSKIRTED              |                  | \$      | 190.00        | \$     | 266.00          | \$         | 304.00      |                                          |
| CAFÉ           | TABLE ROUND 36"   | 'W x 30"H                      |                  | \$      | 220.00        | \$     | 308.00          | \$         | 352.00      |                                          |
| CA             | TABLE ROUND 36"   | 'W x 42"H                      |                  | \$      | 255.00        | \$     | 357.00          | \$         | 408.00      |                                          |
| ES             | 4th SIDE TABLE SK | CIRT*                          |                  | \$      | 88.00         | \$     | 123.20          | \$         | 140.80      |                                          |
| ACCESSORIES    | 4th SIDE COUNTER  | R SKIRT*                       |                  | \$      | 98.00         | \$     | 137.20          | \$         | 156.80      |                                          |
| CESS           | RISER FOR TABLE   | TOP 4'L x 14"H                 |                  | \$      | 130.00        | \$     | 169.00          | \$         | 208.00      |                                          |
| AC             | RISER FOR TABLE   | TOP 6'L x 14"H                 |                  | \$      | 170.00        | \$     | 221.00          | \$         | 272.00      |                                          |
|                |                   | *SELECT SKIRT COLOR - If no sk | irt color is sel | ected t | he designated | show   | color will be p | orovid     | ed.         |                                          |
| COLOR          | Green             | Teal [                         | Red              |         | Ro            | yal Bl | ue 🔲            | <b>)</b> в | lack        |                                          |
| CO             | Silver            | Burgundy                       | Gold             |         | W             | hite   |                 | ) в        | eige        |                                          |
|                |                   | CA                             | NCELLATI         | ON P    | OLICY         |        |                 |            |             |                                          |
|                |                   | The Payment Authorization      |                  |         |               | ed w   | ith this or     | der.       |             |                                          |
|                | Damage to renta   | l items outside of normal w    | ear and te       | ear co  | uld result    | in ex  | chibitor ch     | arge       | s for repla | cement.                                  |
|                | Items ca          | incelled after the discount d  | leadline de      | ate w   | ill be char   | ged (  | at 50% of       | orde       | red price.  |                                          |
|                | No cred           | it will be given after close o | f event on       | item    | s or servic   | es or  | dered but       | not        | received.   |                                          |