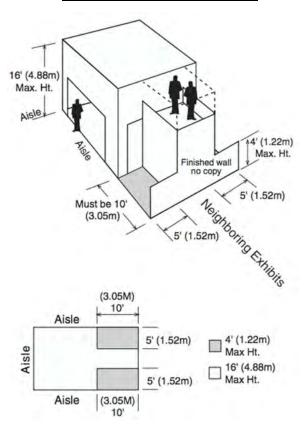

#### **PENINSULA BOOTH**

**PENINSULA BOOTH:** Exhibit which occupies both corners at the end of a row of standard linear booths with an aisle on three sides. A peninsula booth is a minimum of 20' x 20' (6.096m x 6.096m) in size.

- Maximum height of 16' (4.88m), or higher with Event Management approval.
- If you have a hanging sign, there must be at least 3' (0.9144m) clearance from the top of the booth to the bottom of the sign and the total booth presence cannot exceed 20' (6.096m).
- All display fixtures over 4' (1.22m) in height and placed within 10' (3.05m) of a neighboring exhibit must be confined to that area of the booth that is at least 5' (1.52m) from the aisle line to avoid blocking the sight line from the aisle to the adjoining booth.
- Peninsula booths are 'faced' towards the cross aisle. Any portion of the booth bordering another exhibitor's booth
  must have a finished back side and must not carry identification signs or other copy that would detract from the
  adjoining exhibit.
- Please bring all US Engineer-stamped, approved plans onsite for the Fire Marshal. The Fire Marshal reserves the right to deny booth construction without these plans.
- Walls must be finished on both sides so as not to be unsightly to neighboring exhibitors.
- Unfinished exteriors including video walls must be covered at the exhibitors' expense.

#### **EXAMPLE OF A PENNISULA BOOTH:**