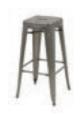

|                |                   | <b>CuRB 2025</b>               |                  |         |               |        | LAS VE          | GAS        |             | IULY 23 - 26, 2025<br>I CENTER - Hall S2 |
|----------------|-------------------|--------------------------------|------------------|---------|---------------|--------|-----------------|------------|-------------|------------------------------------------|
| C              | OMPANY NAME       |                                |                  |         |               |        |                 |            | воотн#      |                                          |
| FURNITURE      |                   |                                |                  |         |               |        |                 |            |             |                                          |
|                | ORDER             | ONLINE                         |                  |         | COUNT         | STA    | ANDARD          | (          | ONSITE      |                                          |
|                |                   | expo.com                       | QTY              | REC     | EIVED BY      | В      | EGINS           | BEGINS     |             | TOTAL                                    |
|                |                   |                                |                  | 7/3     | 3/2025        | 7/     | 4/2025          | 7/1        | 18/2025     |                                          |
| 35             | SIDE CHAIR        |                                |                  | \$      | 120.00        | \$     | 168.00          | \$         | 192.00      |                                          |
| CHAIRS         | ARM CHAIR         |                                |                  | \$      | 150.00        | \$     | 210.00          | \$         | 240.00      |                                          |
| C              | STOOL COUNTER I   | HEIGHT                         |                  | \$      | 195.00        | \$     | 273.00          | \$         | 312.00      |                                          |
|                | 4'L x 30"H x 24"W | TABLE SKIRTED*                 |                  | \$      | 165.00        | \$     | 231.00          | \$         | 264.00      |                                          |
|                | 6'L x 30"H x 24"W | TABLE SKIRTED*                 |                  | \$      | 190.00        | \$     | 266.00          | \$         | 304.00      |                                          |
| TABLES         | 8'L x 30"H x 24"W | TABLE SKIRTED*                 |                  | \$      | 224.00        | \$     | 313.60          | \$         | 358.40      |                                          |
| TAB            | 4'L x 30"H x 24"W | TABLE UNSKIRTED                |                  | \$      | 110.00        | \$     | 154.00          | \$         | 176.00      |                                          |
|                | 6'L x 30"H x 24"W | TABLE UNSKIRTED                |                  | \$      | 128.00        | \$     | 179.20          | \$         | 204.80      |                                          |
|                | 8'L x 30"H x 24"W | TABLE UNSKIRTED                |                  | \$      | 150.00        | \$     | 210.00          | \$         | 240.00      |                                          |
| COUNTER TABLES | 4'L x 42"H x 24"W | COUNTER SKIRTED*               |                  | \$      | 195.00        | \$     | 273.00          | \$         | 312.00      |                                          |
|                | 6'L x 42"H x 24"W | COUNTER SKIRTED*               |                  | \$      | 220.00        | \$     | 308.00          | \$         | 352.00      |                                          |
|                | 8'L x 42"H x 24"W | COUNTER SKIRTED*               |                  | \$      | 252.00        | \$     | 352.80          | \$         | 403.20      |                                          |
| VTE            | 4'L x 42"H x 24"W | COUNTER UNSKIRTED              |                  | \$      | 140.00        | \$     | 196.00          | \$         | 224.00      |                                          |
| OUL            | 6'L x 42"H x 24"W | COUNTER UNSKIRTED              |                  | \$      | 163.00        | \$     | 228.20          | \$         | 260.80      |                                          |
| C              | 8'L x 42"H x 24"W | COUNTER UNSKIRTED              |                  | \$      | 190.00        | \$     | 266.00          | \$         | 304.00      |                                          |
| CAFÉ           | TABLE ROUND 36"   | 'W x 30"H                      |                  | \$      | 220.00        | \$     | 308.00          | \$         | 352.00      |                                          |
| CA             | TABLE ROUND 36"   | 'W x 42"H                      |                  | \$      | 255.00        | \$     | 357.00          | \$         | 408.00      |                                          |
| ES             | 4th SIDE TABLE SK | CIRT*                          |                  | \$      | 88.00         | \$     | 123.20          | \$         | 140.80      |                                          |
| ACCESSORIES    | 4th SIDE COUNTER  | R SKIRT*                       |                  | \$      | 98.00         | \$     | 137.20          | \$         | 156.80      |                                          |
| CESS           | RISER FOR TABLE   | TOP 4'L x 14"H                 |                  | \$      | 130.00        | \$     | 169.00          | \$         | 208.00      |                                          |
| AC             | RISER FOR TABLE   | TOP 6'L x 14"H                 |                  | \$      | 170.00        | \$     | 221.00          | \$         | 272.00      |                                          |
|                |                   | *SELECT SKIRT COLOR - If no sk | irt color is sel | ected t | he designated | show   | color will be p | orovid     | ed.         |                                          |
| COLOR          | Green             | Teal [                         | Red              |         | Ro            | yal Bl | ue 🔲            | <b>)</b> в | lack        |                                          |
| CO             | Silver            | Burgundy                       | Gold             |         | W             | hite   |                 | ) в        | eige        |                                          |
|                |                   | CA                             | NCELLATI         | ON P    | OLICY         |        |                 |            |             |                                          |
|                |                   | The Payment Authorization      |                  |         |               | ed w   | ith this or     | der.       |             |                                          |
|                | Damage to renta   | l items outside of normal w    | ear and te       | ear co  | uld result    | in ex  | chibitor ch     | arge       | s for repla | cement.                                  |
|                | Items ca          | incelled after the discount d  | leadline de      | ate w   | ill be char   | ged (  | at 50% of       | orde       | red price.  |                                          |
|                | No cred           | it will be given after close o | f event on       | item    | s or servic   | es or  | dered but       | not        | received.   |                                          |