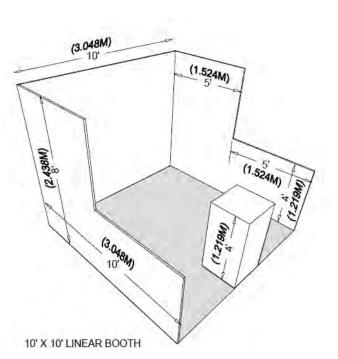

#### **LINEAR BOOTH**

**LINEAR BOOTH:** Also called "in-line" booths, are generally arranged in a straight line and have neighboring exhibitors on their immediate right and left, leaving only one side exposed to the aisle.

- Hanging signs are not permitted above linear booths.
- Back 5' (1.52m) of booth has a maximum height of 8' (2.44m).
- Front 5' (1.52m) of booth has maximum height restriction of 4' (1.22m) on all materials structure, product and/or equipment.
- Displays are limited to 4' in height (1.22m), in the front half of each booth. Machinery, equipment or products may not be shown on a raised/built-up platform or counter if they interfere with the height restrictions. If your display exceeds 4' in height (1.22m) it is required that you place it away from the 5' x 10' sightline area in the front of the booth in order to provide a "see-through" lane for neighboring sponsors.
- Inline booths may not exceed 8' in height without written permission.
- Back side of exhibits exceeding 8' in height may NOT display any graphics.
- Unfinished exteriors including video walls must be covered at the exhibitors' expense.

#### **EXAMPLE OF A LINEAR BOOTH:**