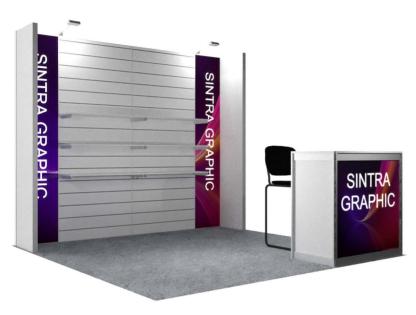

|          |                                | CuRI     | 3 202  | 25    |          |                 |                          |                  |      | LAS VEGAS C       |           | JLY 23 - 26, 2025<br>CENTER - Hall S2 |  |
|----------|--------------------------------|----------|--------|-------|----------|-----------------|--------------------------|------------------|------|-------------------|-----------|---------------------------------------|--|
| СО       | MPANY NAME                     |          |        |       |          |                 |                          |                  |      | 300TH #           |           |                                       |  |
|          |                                | SHEL     | VING   | UNI   | ITS      |                 |                          |                  | DE   | ADLINE DA         | ATE:      | 7/3/2025                              |  |
|          |                                |          |        |       |          |                 | 0.5                      | MA TO            |      |                   |           | (A) 55 A                              |  |
|          |                                | -        |        |       | -        |                 |                          |                  |      |                   |           |                                       |  |
|          |                                |          |        |       |          |                 |                          | -                | _    |                   |           |                                       |  |
|          |                                | •        |        |       |          |                 |                          |                  |      |                   |           |                                       |  |
|          |                                |          |        |       |          |                 |                          |                  |      |                   |           |                                       |  |
|          |                                |          |        |       |          |                 |                          |                  | -    |                   |           |                                       |  |
|          |                                |          |        |       |          |                 |                          | 9                |      |                   | -         |                                       |  |
|          |                                |          |        | 4     |          |                 |                          |                  | 1    |                   | 1         |                                       |  |
|          |                                |          |        |       |          |                 |                          |                  |      | 1                 | 11        |                                       |  |
|          |                                |          |        |       |          |                 |                          |                  |      |                   |           |                                       |  |
|          |                                | 1        |        |       |          |                 |                          |                  |      |                   |           |                                       |  |
|          | SINGLE SHEL                    | VING     | UNIT   |       |          |                 |                          | DO               | UBLI | E SHELVIN         | IG UNIT   |                                       |  |
|          | DISCOUNT PRICE                 | \$       | 352    | .00   |          |                 | DISCOUNT PRICE \$ 596.00 |                  |      |                   |           |                                       |  |
|          | STANDARD PRICE                 | \$       | 475    | .20   | -        |                 | STA                      | NDARD PE         | RICE | \$                | 804.60    |                                       |  |
|          | ONSITE PRICE                   | \$       | 563    | 3.20  | -        |                 | O                        | NSITE PRIC       | CE   | \$                | 953.60    |                                       |  |
|          |                                | _        |        | UN    | NIT: 48' | "W x 62 7       | 7/8"H                    | ı                |      |                   |           |                                       |  |
| SIN      | GLE SHELVING UNIT SP           | ECS:     |        | SH    | ELVES:   | (4) 48"         | 'W x                     | 12"D             |      |                   |           |                                       |  |
|          |                                |          |        | UN    | NIT: 72' | "W x 62 7       | 7/8"H                    | l                |      |                   |           |                                       |  |
| DO       | UBLE SHELVING UNIT S           | PECS:    |        | SH    | ELVES:   | : (4) 72"       | 'W x                     | 12"D             |      |                   |           |                                       |  |
|          |                                |          | 110017 |       |          | COUNT           |                          | ANDARD           |      | ONSITE            |           |                                       |  |
| 9        |                                | Q        | UANTI  | 11    |          | IVED BY         |                          | BEGINS           |      | BEGINS            |           | TOTAL                                 |  |
| SHELVING | SINGLE UNIT                    |          |        |       | \$       | /2025<br>352.00 | \$                       | 4/2025<br>475.20 | \$   | 18/2025<br>563.20 |           |                                       |  |
| SHE      |                                | -        |        |       |          |                 |                          |                  |      |                   |           |                                       |  |
|          | DOUBLE UNIT                    |          |        |       | \$       | 596.00          | \$                       | 804.60           | \$   | 953.60            |           |                                       |  |
|          | thomas and and                 | d arts - |        | licas |          | NCELLATION      |                          |                  | ~+ F | 00/ af ad -       | rad muiss |                                       |  |
|          | Items cancelle<br>Items cancel | _        |        |       |          |                 |                          | _                |      | -                 | -         |                                       |  |
| Ī        |                                | •        |        |       |          | -               |                          | -                | •    | •                 | -         |                                       |  |