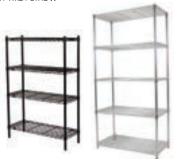

|          |                                | CuRI     | 3 202  | 25    |          |                 |                          |                  |      | LAS VEGAS C       |           | JLY 23 - 26, 2025<br>CENTER - Hall S2 |  |
|----------|--------------------------------|----------|--------|-------|----------|-----------------|--------------------------|------------------|------|-------------------|-----------|---------------------------------------|--|
| СО       | MPANY NAME                     |          |        |       |          |                 |                          |                  |      | 300TH #           |           |                                       |  |
|          |                                | SHEL     | VING   | UNI   | ITS      |                 |                          |                  | DE   | ADLINE DA         | ATE:      | 7/3/2025                              |  |
|          |                                |          |        |       |          |                 | 0.5                      | MA TO            |      |                   |           | (A) 55 A                              |  |
|          |                                | -        |        |       | -        |                 |                          |                  |      |                   |           |                                       |  |
|          |                                |          |        |       |          |                 |                          | -                | _    |                   |           |                                       |  |
|          |                                | •        |        |       |          |                 |                          |                  |      |                   |           |                                       |  |
|          |                                |          |        |       |          |                 |                          |                  |      |                   |           |                                       |  |
|          |                                |          |        |       |          |                 |                          |                  | -    |                   |           |                                       |  |
|          |                                |          |        |       |          |                 |                          | 9                |      |                   | -         |                                       |  |
|          |                                |          |        | 4     |          |                 |                          |                  | 1    |                   | 1         |                                       |  |
|          |                                |          |        |       |          |                 |                          |                  |      | 1                 | 11        |                                       |  |
|          |                                |          |        |       |          |                 |                          |                  |      |                   |           |                                       |  |
|          |                                | 1        |        |       |          |                 |                          |                  |      |                   |           |                                       |  |
|          | SINGLE SHEL                    | VING     | UNIT   |       |          |                 |                          | DO               | UBLI | E SHELVIN         | IG UNIT   |                                       |  |
|          | DISCOUNT PRICE                 | \$       | 352    | .00   |          |                 | DISCOUNT PRICE \$ 596.00 |                  |      |                   |           |                                       |  |
|          | STANDARD PRICE                 | \$       | 475    | .20   | -        |                 | STA                      | NDARD PE         | RICE | \$                | 804.60    |                                       |  |
|          | ONSITE PRICE                   | \$       | 563    | 3.20  | -        |                 | O                        | NSITE PRIC       | CE   | \$                | 953.60    |                                       |  |
|          |                                | _        |        | UN    | NIT: 48' | "W x 62 7       | 7/8"H                    | ı                |      |                   |           |                                       |  |
| SIN      | GLE SHELVING UNIT SP           | ECS:     |        | SH    | ELVES:   | (4) 48"         | 'W x                     | 12"D             |      |                   |           |                                       |  |
|          |                                |          |        | UN    | NIT: 72' | "W x 62 7       | 7/8"H                    | l                |      |                   |           |                                       |  |
| DO       | UBLE SHELVING UNIT S           | PECS:    |        | SH    | ELVES:   | : (4) 72"       | 'W x                     | 12"D             |      |                   |           |                                       |  |
|          |                                |          | 110017 |       |          | COUNT           |                          | ANDARD           |      | ONSITE            |           |                                       |  |
| 9        |                                | Q        | UANTI  | 11    |          | IVED BY         |                          | BEGINS           |      | BEGINS            |           | TOTAL                                 |  |
| SHELVING | SINGLE UNIT                    |          |        |       | \$       | /2025<br>352.00 | \$                       | 4/2025<br>475.20 | \$   | 18/2025<br>563.20 |           |                                       |  |
| SHE      |                                | -        |        |       |          |                 |                          |                  |      |                   |           |                                       |  |
|          | DOUBLE UNIT                    |          |        |       | \$       | 596.00          | \$                       | 804.60           | \$   | 953.60            |           |                                       |  |
|          | thomas and and                 | d arts - |        | licas |          | NCELLATION      |                          |                  | ~+ F | 00/ af ad -       | rad muiss |                                       |  |
|          | Items cancelle<br>Items cancel | _        |        |       |          |                 |                          | _                |      | -                 | -         |                                       |  |
| Ī        |                                | •        |        |       |          | -               |                          | -                | •    | •                 | -         |                                       |  |