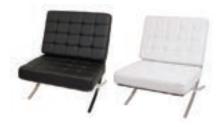

|                |                   | <b>CuRB 2025</b>               |                  |         |               |        | LAS VE          | GAS        |             | IULY 23 - 26, 2025<br>I CENTER - Hall S2 |
|----------------|-------------------|--------------------------------|------------------|---------|---------------|--------|-----------------|------------|-------------|------------------------------------------|
| C              | OMPANY NAME       |                                |                  |         |               |        |                 |            | воотн#      |                                          |
| FURNITURE      |                   |                                |                  |         |               |        |                 |            |             |                                          |
|                | ORDER             | ONLINE                         |                  |         | COUNT         | STA    | ANDARD          | (          | ONSITE      |                                          |
|                |                   | expo.com                       | QTY              | REC     | EIVED BY      | В      | EGINS           | BEGINS     |             | TOTAL                                    |
|                |                   |                                |                  | 7/3     | 3/2025        | 7/     | 4/2025          | 7/1        | 18/2025     |                                          |
| 35             | SIDE CHAIR        |                                |                  | \$      | 120.00        | \$     | 168.00          | \$         | 192.00      |                                          |
| CHAIRS         | ARM CHAIR         |                                |                  | \$      | 150.00        | \$     | 210.00          | \$         | 240.00      |                                          |
| C              | STOOL COUNTER I   | HEIGHT                         |                  | \$      | 195.00        | \$     | 273.00          | \$         | 312.00      |                                          |
|                | 4'L x 30"H x 24"W | TABLE SKIRTED*                 |                  | \$      | 165.00        | \$     | 231.00          | \$         | 264.00      |                                          |
|                | 6'L x 30"H x 24"W | TABLE SKIRTED*                 |                  | \$      | 190.00        | \$     | 266.00          | \$         | 304.00      |                                          |
| TABLES         | 8'L x 30"H x 24"W | TABLE SKIRTED*                 |                  | \$      | 224.00        | \$     | 313.60          | \$         | 358.40      |                                          |
| TAB            | 4'L x 30"H x 24"W | TABLE UNSKIRTED                |                  | \$      | 110.00        | \$     | 154.00          | \$         | 176.00      |                                          |
|                | 6'L x 30"H x 24"W | TABLE UNSKIRTED                |                  | \$      | 128.00        | \$     | 179.20          | \$         | 204.80      |                                          |
|                | 8'L x 30"H x 24"W | TABLE UNSKIRTED                |                  | \$      | 150.00        | \$     | 210.00          | \$         | 240.00      |                                          |
| COUNTER TABLES | 4'L x 42"H x 24"W | COUNTER SKIRTED*               |                  | \$      | 195.00        | \$     | 273.00          | \$         | 312.00      |                                          |
|                | 6'L x 42"H x 24"W | COUNTER SKIRTED*               |                  | \$      | 220.00        | \$     | 308.00          | \$         | 352.00      |                                          |
|                | 8'L x 42"H x 24"W | COUNTER SKIRTED*               |                  | \$      | 252.00        | \$     | 352.80          | \$         | 403.20      |                                          |
| VTE            | 4'L x 42"H x 24"W | COUNTER UNSKIRTED              |                  | \$      | 140.00        | \$     | 196.00          | \$         | 224.00      |                                          |
| OUL            | 6'L x 42"H x 24"W | COUNTER UNSKIRTED              |                  | \$      | 163.00        | \$     | 228.20          | \$         | 260.80      |                                          |
| C              | 8'L x 42"H x 24"W | COUNTER UNSKIRTED              |                  | \$      | 190.00        | \$     | 266.00          | \$         | 304.00      |                                          |
| CAFÉ           | TABLE ROUND 36"   | 'W x 30"H                      |                  | \$      | 220.00        | \$     | 308.00          | \$         | 352.00      |                                          |
| CA             | TABLE ROUND 36"   | 'W x 42"H                      |                  | \$      | 255.00        | \$     | 357.00          | \$         | 408.00      |                                          |
| ES             | 4th SIDE TABLE SK | CIRT*                          |                  | \$      | 88.00         | \$     | 123.20          | \$         | 140.80      |                                          |
| ACCESSORIES    | 4th SIDE COUNTER  | R SKIRT*                       |                  | \$      | 98.00         | \$     | 137.20          | \$         | 156.80      |                                          |
| CESS           | RISER FOR TABLE   | TOP 4'L x 14"H                 |                  | \$      | 130.00        | \$     | 169.00          | \$         | 208.00      |                                          |
| AC             | RISER FOR TABLE   | TOP 6'L x 14"H                 |                  | \$      | 170.00        | \$     | 221.00          | \$         | 272.00      |                                          |
|                |                   | *SELECT SKIRT COLOR - If no sk | irt color is sel | ected t | he designated | show   | color will be p | orovid     | ed.         |                                          |
| COLOR          | Green             | Teal [                         | Red              |         | Ro            | yal Bl | ue 🔲            | <b>)</b> в | lack        |                                          |
| CO             | Silver            | Burgundy                       | Gold             |         | W             | hite   |                 | ) в        | eige        |                                          |
|                |                   | CA                             | NCELLATI         | ON P    | OLICY         |        |                 |            |             |                                          |
|                |                   | The Payment Authorization      |                  |         |               | ed w   | ith this or     | der.       |             |                                          |
|                | Damage to renta   | l items outside of normal w    | ear and te       | ear co  | uld result    | in ex  | chibitor ch     | arge       | s for repla | cement.                                  |
|                | Items ca          | incelled after the discount d  | leadline de      | ate w   | ill be char   | ged (  | at 50% of       | orde       | red price.  |                                          |
|                | No cred           | it will be given after close o | f event on       | item    | s or servic   | es or  | dered but       | not        | received.   |                                          |