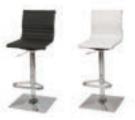

|                |                   | <b>CuRB 2025</b>               |                  |         |               |        | LAS VE          | GAS        |             | IULY 23 - 26, 2025<br>I CENTER - Hall S2 |
|----------------|-------------------|--------------------------------|------------------|---------|---------------|--------|-----------------|------------|-------------|------------------------------------------|
| C              | OMPANY NAME       |                                |                  |         |               |        |                 |            | воотн#      |                                          |
| FURNITURE      |                   |                                |                  |         |               |        |                 |            |             |                                          |
|                | ORDER             | ONLINE                         |                  |         | COUNT         | STA    | ANDARD          | (          | ONSITE      |                                          |
|                |                   | expo.com                       | QTY              | REC     | EIVED BY      | В      | EGINS           | BEGINS     |             | TOTAL                                    |
|                |                   |                                |                  | 7/3     | 3/2025        | 7/     | 4/2025          | 7/1        | 18/2025     |                                          |
| 35             | SIDE CHAIR        |                                |                  | \$      | 120.00        | \$     | 168.00          | \$         | 192.00      |                                          |
| CHAIRS         | ARM CHAIR         |                                |                  | \$      | 150.00        | \$     | 210.00          | \$         | 240.00      |                                          |
| C              | STOOL COUNTER I   | HEIGHT                         |                  | \$      | 195.00        | \$     | 273.00          | \$         | 312.00      |                                          |
|                | 4'L x 30"H x 24"W | TABLE SKIRTED*                 |                  | \$      | 165.00        | \$     | 231.00          | \$         | 264.00      |                                          |
|                | 6'L x 30"H x 24"W | TABLE SKIRTED*                 |                  | \$      | 190.00        | \$     | 266.00          | \$         | 304.00      |                                          |
| TABLES         | 8'L x 30"H x 24"W | TABLE SKIRTED*                 |                  | \$      | 224.00        | \$     | 313.60          | \$         | 358.40      |                                          |
| TAB            | 4'L x 30"H x 24"W | TABLE UNSKIRTED                |                  | \$      | 110.00        | \$     | 154.00          | \$         | 176.00      |                                          |
|                | 6'L x 30"H x 24"W | TABLE UNSKIRTED                |                  | \$      | 128.00        | \$     | 179.20          | \$         | 204.80      |                                          |
|                | 8'L x 30"H x 24"W | TABLE UNSKIRTED                |                  | \$      | 150.00        | \$     | 210.00          | \$         | 240.00      |                                          |
| COUNTER TABLES | 4'L x 42"H x 24"W | COUNTER SKIRTED*               |                  | \$      | 195.00        | \$     | 273.00          | \$         | 312.00      |                                          |
|                | 6'L x 42"H x 24"W | COUNTER SKIRTED*               |                  | \$      | 220.00        | \$     | 308.00          | \$         | 352.00      |                                          |
|                | 8'L x 42"H x 24"W | COUNTER SKIRTED*               |                  | \$      | 252.00        | \$     | 352.80          | \$         | 403.20      |                                          |
| VTE            | 4'L x 42"H x 24"W | COUNTER UNSKIRTED              |                  | \$      | 140.00        | \$     | 196.00          | \$         | 224.00      |                                          |
| OUL            | 6'L x 42"H x 24"W | COUNTER UNSKIRTED              |                  | \$      | 163.00        | \$     | 228.20          | \$         | 260.80      |                                          |
| C              | 8'L x 42"H x 24"W | COUNTER UNSKIRTED              |                  | \$      | 190.00        | \$     | 266.00          | \$         | 304.00      |                                          |
| CAFÉ           | TABLE ROUND 36"   | 'W x 30"H                      |                  | \$      | 220.00        | \$     | 308.00          | \$         | 352.00      |                                          |
| CA             | TABLE ROUND 36"   | 'W x 42"H                      |                  | \$      | 255.00        | \$     | 357.00          | \$         | 408.00      |                                          |
| ES             | 4th SIDE TABLE SK | CIRT*                          |                  | \$      | 88.00         | \$     | 123.20          | \$         | 140.80      |                                          |
| ACCESSORIES    | 4th SIDE COUNTER  | R SKIRT*                       |                  | \$      | 98.00         | \$     | 137.20          | \$         | 156.80      |                                          |
| CESS           | RISER FOR TABLE   | TOP 4'L x 14"H                 |                  | \$      | 130.00        | \$     | 169.00          | \$         | 208.00      |                                          |
| AC             | RISER FOR TABLE   | TOP 6'L x 14"H                 |                  | \$      | 170.00        | \$     | 221.00          | \$         | 272.00      |                                          |
|                |                   | *SELECT SKIRT COLOR - If no sk | irt color is sel | ected t | he designated | show   | color will be p | orovid     | ed.         |                                          |
| COLOR          | Green             | Teal [                         | Red              |         | Ro            | yal Bl | ue 🔲            | <b>)</b> в | lack        |                                          |
| CO             | Silver            | Burgundy                       | Gold             |         | W             | hite   |                 | ) в        | eige        |                                          |
|                |                   | CA                             | NCELLATI         | ON P    | OLICY         |        |                 |            |             |                                          |
|                |                   | The Payment Authorization      |                  |         |               | ed w   | ith this or     | der.       |             |                                          |
|                | Damage to renta   | l items outside of normal w    | ear and te       | ear co  | uld result    | in ex  | chibitor ch     | arge       | s for repla | cement.                                  |
|                | Items ca          | incelled after the discount d  | leadline de      | ate w   | ill be char   | ged (  | at 50% of       | orde       | red price.  |                                          |
|                | No cred           | it will be given after close o | f event on       | item    | s or servic   | es or  | dered but       | not        | received.   |                                          |