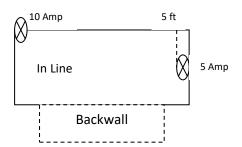

#### **LINEAR BOOTH**

**LINEAR BOOTH:** Also called "in-line" booths, are generally arranged in a straight line and have neighboring exhibitors on their immediate right and left, leaving only one side exposed to the aisle.

- Hanging signs are not permitted above linear booths.
- Back 5' (1.52m) of booth has a maximum height of 8' (2.44m).
- Front 5' (1.52m) of booth has maximum height restriction of 4' (1.22m) on all materials structure, product and/or equipment.
- Displays are limited to 4' in height (1.22m), in the front half of each booth. Machinery, equipment or products may not be shown on a raised/built-up platform or counter if they interfere with the height restrictions. If your display exceeds 4' in height (1.22m) it is required that you place it away from the 5' x 10' sightline area in the front of the booth in order to provide a "see-through" lane for neighboring sponsors.
- Inline booths may not exceed 8' in height without written permission.
- Back side of exhibits exceeding 8' in height may NOT display any graphics.
- Unfinished exteriors including video walls must be covered at the exhibitors' expense.

#### **EXAMPLE OF A LINEAR BOOTH:**