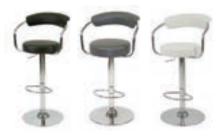

|                |                   | <b>CuRB 2025</b>               |                  |         |               |        | LAS VE          | GAS        |             | IULY 23 - 26, 2025<br>I CENTER - Hall S2 |
|----------------|-------------------|--------------------------------|------------------|---------|---------------|--------|-----------------|------------|-------------|------------------------------------------|
| C              | OMPANY NAME       |                                |                  |         |               |        |                 |            | воотн#      |                                          |
| FURNITURE      |                   |                                |                  |         |               |        |                 |            |             |                                          |
|                | ORDER             | ONLINE                         |                  |         | COUNT         | STA    | ANDARD          | (          | ONSITE      |                                          |
|                |                   | expo.com                       | QTY              | REC     | EIVED BY      | В      | EGINS           | BEGINS     |             | TOTAL                                    |
|                |                   |                                |                  | 7/3     | 3/2025        | 7/     | 4/2025          | 7/1        | 18/2025     |                                          |
| 35             | SIDE CHAIR        |                                |                  | \$      | 120.00        | \$     | 168.00          | \$         | 192.00      |                                          |
| CHAIRS         | ARM CHAIR         |                                |                  | \$      | 150.00        | \$     | 210.00          | \$         | 240.00      |                                          |
| C              | STOOL COUNTER I   | HEIGHT                         |                  | \$      | 195.00        | \$     | 273.00          | \$         | 312.00      |                                          |
|                | 4'L x 30"H x 24"W | TABLE SKIRTED*                 |                  | \$      | 165.00        | \$     | 231.00          | \$         | 264.00      |                                          |
|                | 6'L x 30"H x 24"W | TABLE SKIRTED*                 |                  | \$      | 190.00        | \$     | 266.00          | \$         | 304.00      |                                          |
| TABLES         | 8'L x 30"H x 24"W | TABLE SKIRTED*                 |                  | \$      | 224.00        | \$     | 313.60          | \$         | 358.40      |                                          |
| TAB            | 4'L x 30"H x 24"W | TABLE UNSKIRTED                |                  | \$      | 110.00        | \$     | 154.00          | \$         | 176.00      |                                          |
|                | 6'L x 30"H x 24"W | TABLE UNSKIRTED                |                  | \$      | 128.00        | \$     | 179.20          | \$         | 204.80      |                                          |
|                | 8'L x 30"H x 24"W | TABLE UNSKIRTED                |                  | \$      | 150.00        | \$     | 210.00          | \$         | 240.00      |                                          |
| COUNTER TABLES | 4'L x 42"H x 24"W | COUNTER SKIRTED*               |                  | \$      | 195.00        | \$     | 273.00          | \$         | 312.00      |                                          |
|                | 6'L x 42"H x 24"W | COUNTER SKIRTED*               |                  | \$      | 220.00        | \$     | 308.00          | \$         | 352.00      |                                          |
|                | 8'L x 42"H x 24"W | COUNTER SKIRTED*               |                  | \$      | 252.00        | \$     | 352.80          | \$         | 403.20      |                                          |
| VTE            | 4'L x 42"H x 24"W | COUNTER UNSKIRTED              |                  | \$      | 140.00        | \$     | 196.00          | \$         | 224.00      |                                          |
| OUL            | 6'L x 42"H x 24"W | COUNTER UNSKIRTED              |                  | \$      | 163.00        | \$     | 228.20          | \$         | 260.80      |                                          |
| C              | 8'L x 42"H x 24"W | COUNTER UNSKIRTED              |                  | \$      | 190.00        | \$     | 266.00          | \$         | 304.00      |                                          |
| CAFÉ           | TABLE ROUND 36"   | 'W x 30"H                      |                  | \$      | 220.00        | \$     | 308.00          | \$         | 352.00      |                                          |
| CA             | TABLE ROUND 36"   | 'W x 42"H                      |                  | \$      | 255.00        | \$     | 357.00          | \$         | 408.00      |                                          |
| ES             | 4th SIDE TABLE SK | CIRT*                          |                  | \$      | 88.00         | \$     | 123.20          | \$         | 140.80      |                                          |
| ACCESSORIES    | 4th SIDE COUNTER  | R SKIRT*                       |                  | \$      | 98.00         | \$     | 137.20          | \$         | 156.80      |                                          |
| CESS           | RISER FOR TABLE   | TOP 4'L x 14"H                 |                  | \$      | 130.00        | \$     | 169.00          | \$         | 208.00      |                                          |
| AC             | RISER FOR TABLE   | TOP 6'L x 14"H                 |                  | \$      | 170.00        | \$     | 221.00          | \$         | 272.00      |                                          |
|                |                   | *SELECT SKIRT COLOR - If no sk | irt color is sel | ected t | he designated | show   | color will be p | orovid     | ed.         |                                          |
| COLOR          | Green             | Teal [                         | Red              |         | Ro            | yal Bl | ue 🔲            | <b>)</b> в | lack        |                                          |
| CO             | Silver            | Burgundy                       | Gold             |         | W             | hite   |                 | ) в        | eige        |                                          |
|                |                   | CA                             | NCELLATI         | ON P    | OLICY         |        |                 |            |             |                                          |
|                |                   | The Payment Authorization      |                  |         |               | ed w   | ith this or     | der.       |             |                                          |
|                | Damage to renta   | l items outside of normal w    | ear and te       | ear co  | uld result    | in ex  | chibitor ch     | arge       | s for repla | cement.                                  |
|                | Items ca          | incelled after the discount d  | leadline de      | ate w   | ill be char   | ged (  | at 50% of       | orde       | red price.  |                                          |
|                | No cred           | it will be given after close o | f event on       | item    | s or servic   | es or  | dered but       | not        | received.   |                                          |