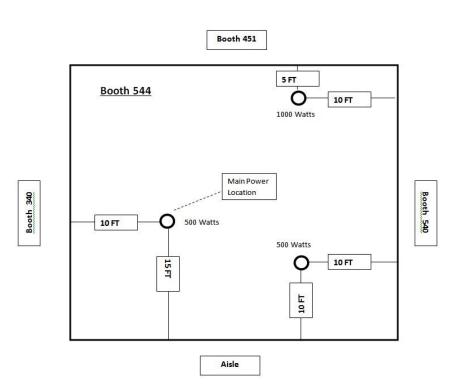

at should be on a completed floor plan:

- 1. Main drop or outlet location. Island booths do not have a back wall so the main location operates as the point which all other power will be distributed from. There can often be many cords or cables in this location so it is often best to be in a closet, under a table or a location out of site.
- 2. Location of all other outlets. This includes the dimensions where the outlets will be placed. Without dimensions, outlets are likely to end up in the wrong locations in the booth.
- 3. Power requirements in each location. This can be 500 Watts / 1000 Watts / 2000 Watts or even 10 Amp 208 volt 3 Phase
- 4. Booth Orientation. This is especially useful for island booths. It helps us understand which side is which in the booth.

#### Completed Layout:



## Inline or Peninsula Booths:

Layouts are only required when outlets are needed at any other location than the back of the booth.

## Standard Location:



## Completed Layout:





Thank you for your business!