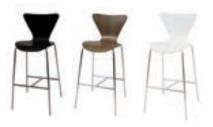

|                |                   | <b>CuRB 2025</b>               |                  |         |               |        | LAS VE          | GAS        |             | IULY 23 - 26, 2025<br>I CENTER - Hall S2 |
|----------------|-------------------|--------------------------------|------------------|---------|---------------|--------|-----------------|------------|-------------|------------------------------------------|
| C              | OMPANY NAME       |                                |                  |         |               |        |                 |            | воотн#      |                                          |
| FURNITURE      |                   |                                |                  |         |               |        |                 |            |             |                                          |
|                | ORDER             | ONLINE                         |                  |         | COUNT         | STA    | ANDARD          | (          | ONSITE      |                                          |
|                |                   | expo.com                       | QTY              | REC     | EIVED BY      | В      | EGINS           | BEGINS     |             | TOTAL                                    |
|                |                   |                                |                  | 7/3     | 3/2025        | 7/     | 4/2025          | 7/1        | 18/2025     |                                          |
| 35             | SIDE CHAIR        |                                |                  | \$      | 120.00        | \$     | 168.00          | \$         | 192.00      |                                          |
| CHAIRS         | ARM CHAIR         |                                |                  | \$      | 150.00        | \$     | 210.00          | \$         | 240.00      |                                          |
| C              | STOOL COUNTER I   | HEIGHT                         |                  | \$      | 195.00        | \$     | 273.00          | \$         | 312.00      |                                          |
|                | 4'L x 30"H x 24"W | TABLE SKIRTED*                 |                  | \$      | 165.00        | \$     | 231.00          | \$         | 264.00      |                                          |
|                | 6'L x 30"H x 24"W | TABLE SKIRTED*                 |                  | \$      | 190.00        | \$     | 266.00          | \$         | 304.00      |                                          |
| TABLES         | 8'L x 30"H x 24"W | TABLE SKIRTED*                 |                  | \$      | 224.00        | \$     | 313.60          | \$         | 358.40      |                                          |
| TAB            | 4'L x 30"H x 24"W | TABLE UNSKIRTED                |                  | \$      | 110.00        | \$     | 154.00          | \$         | 176.00      |                                          |
|                | 6'L x 30"H x 24"W | TABLE UNSKIRTED                |                  | \$      | 128.00        | \$     | 179.20          | \$         | 204.80      |                                          |
|                | 8'L x 30"H x 24"W | TABLE UNSKIRTED                |                  | \$      | 150.00        | \$     | 210.00          | \$         | 240.00      |                                          |
| COUNTER TABLES | 4'L x 42"H x 24"W | COUNTER SKIRTED*               |                  | \$      | 195.00        | \$     | 273.00          | \$         | 312.00      |                                          |
|                | 6'L x 42"H x 24"W | COUNTER SKIRTED*               |                  | \$      | 220.00        | \$     | 308.00          | \$         | 352.00      |                                          |
|                | 8'L x 42"H x 24"W | COUNTER SKIRTED*               |                  | \$      | 252.00        | \$     | 352.80          | \$         | 403.20      |                                          |
| VTE            | 4'L x 42"H x 24"W | COUNTER UNSKIRTED              |                  | \$      | 140.00        | \$     | 196.00          | \$         | 224.00      |                                          |
| OUL            | 6'L x 42"H x 24"W | COUNTER UNSKIRTED              |                  | \$      | 163.00        | \$     | 228.20          | \$         | 260.80      |                                          |
| C              | 8'L x 42"H x 24"W | COUNTER UNSKIRTED              |                  | \$      | 190.00        | \$     | 266.00          | \$         | 304.00      |                                          |
| CAFÉ           | TABLE ROUND 36"   | 'W x 30"H                      |                  | \$      | 220.00        | \$     | 308.00          | \$         | 352.00      |                                          |
| CA             | TABLE ROUND 36"   | 'W x 42"H                      |                  | \$      | 255.00        | \$     | 357.00          | \$         | 408.00      |                                          |
| ES             | 4th SIDE TABLE SK | CIRT*                          |                  | \$      | 88.00         | \$     | 123.20          | \$         | 140.80      |                                          |
| ACCESSORIES    | 4th SIDE COUNTER  | R SKIRT*                       |                  | \$      | 98.00         | \$     | 137.20          | \$         | 156.80      |                                          |
| CESS           | RISER FOR TABLE   | TOP 4'L x 14"H                 |                  | \$      | 130.00        | \$     | 169.00          | \$         | 208.00      |                                          |
| AC             | RISER FOR TABLE   | TOP 6'L x 14"H                 |                  | \$      | 170.00        | \$     | 221.00          | \$         | 272.00      |                                          |
|                |                   | *SELECT SKIRT COLOR - If no sk | irt color is sel | ected t | he designated | show   | color will be p | orovid     | ed.         |                                          |
| COLOR          | Green             | Teal [                         | Red              |         | Ro            | yal Bl | ue 🔲            | <b>)</b> в | lack        |                                          |
| CO             | Silver            | Burgundy                       | Gold             |         | W             | hite   |                 | ) в        | eige        |                                          |
|                |                   | CA                             | NCELLATI         | ON P    | OLICY         |        |                 |            |             |                                          |
|                |                   | The Payment Authorization      |                  |         |               | ed w   | ith this or     | der.       |             |                                          |
|                | Damage to renta   | l items outside of normal w    | ear and te       | ear co  | uld result    | in ex  | chibitor ch     | arge       | s for repla | cement.                                  |
|                | Items ca          | incelled after the discount d  | leadline de      | ate w   | ill be char   | ged (  | at 50% of       | orde       | red price.  |                                          |
|                | No cred           | it will be given after close o | f event on       | item    | s or servic   | es or  | dered but       | not        | received.   |                                          |