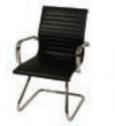

|                |                   | <b>CuRB 2025</b>               |                  |         |               |        | LAS VE          | GAS        |             | IULY 23 - 26, 2025<br>I CENTER - Hall S2 |
|----------------|-------------------|--------------------------------|------------------|---------|---------------|--------|-----------------|------------|-------------|------------------------------------------|
| C              | OMPANY NAME       |                                |                  |         |               |        |                 |            | воотн#      |                                          |
| FURNITURE      |                   |                                |                  |         |               |        |                 |            |             |                                          |
|                | ORDER             | ONLINE                         |                  |         | COUNT         | STA    | ANDARD          | (          | ONSITE      |                                          |
|                |                   | expo.com                       | QTY              | REC     | EIVED BY      | В      | EGINS           | BEGINS     |             | TOTAL                                    |
|                |                   |                                |                  | 7/3     | 3/2025        | 7/     | 4/2025          | 7/1        | 18/2025     |                                          |
| 35             | SIDE CHAIR        |                                |                  | \$      | 120.00        | \$     | 168.00          | \$         | 192.00      |                                          |
| CHAIRS         | ARM CHAIR         |                                |                  | \$      | 150.00        | \$     | 210.00          | \$         | 240.00      |                                          |
| C              | STOOL COUNTER I   | HEIGHT                         |                  | \$      | 195.00        | \$     | 273.00          | \$         | 312.00      |                                          |
|                | 4'L x 30"H x 24"W | TABLE SKIRTED*                 |                  | \$      | 165.00        | \$     | 231.00          | \$         | 264.00      |                                          |
|                | 6'L x 30"H x 24"W | TABLE SKIRTED*                 |                  | \$      | 190.00        | \$     | 266.00          | \$         | 304.00      |                                          |
| TABLES         | 8'L x 30"H x 24"W | TABLE SKIRTED*                 |                  | \$      | 224.00        | \$     | 313.60          | \$         | 358.40      |                                          |
| TAB            | 4'L x 30"H x 24"W | TABLE UNSKIRTED                |                  | \$      | 110.00        | \$     | 154.00          | \$         | 176.00      |                                          |
|                | 6'L x 30"H x 24"W | TABLE UNSKIRTED                |                  | \$      | 128.00        | \$     | 179.20          | \$         | 204.80      |                                          |
|                | 8'L x 30"H x 24"W | TABLE UNSKIRTED                |                  | \$      | 150.00        | \$     | 210.00          | \$         | 240.00      |                                          |
| COUNTER TABLES | 4'L x 42"H x 24"W | COUNTER SKIRTED*               |                  | \$      | 195.00        | \$     | 273.00          | \$         | 312.00      |                                          |
|                | 6'L x 42"H x 24"W | COUNTER SKIRTED*               |                  | \$      | 220.00        | \$     | 308.00          | \$         | 352.00      |                                          |
|                | 8'L x 42"H x 24"W | COUNTER SKIRTED*               |                  | \$      | 252.00        | \$     | 352.80          | \$         | 403.20      |                                          |
| VTE            | 4'L x 42"H x 24"W | COUNTER UNSKIRTED              |                  | \$      | 140.00        | \$     | 196.00          | \$         | 224.00      |                                          |
| OUL            | 6'L x 42"H x 24"W | COUNTER UNSKIRTED              |                  | \$      | 163.00        | \$     | 228.20          | \$         | 260.80      |                                          |
| C              | 8'L x 42"H x 24"W | COUNTER UNSKIRTED              |                  | \$      | 190.00        | \$     | 266.00          | \$         | 304.00      |                                          |
| CAFÉ           | TABLE ROUND 36"   | 'W x 30"H                      |                  | \$      | 220.00        | \$     | 308.00          | \$         | 352.00      |                                          |
| CA             | TABLE ROUND 36"   | 'W x 42"H                      |                  | \$      | 255.00        | \$     | 357.00          | \$         | 408.00      |                                          |
| ES             | 4th SIDE TABLE SK | CIRT*                          |                  | \$      | 88.00         | \$     | 123.20          | \$         | 140.80      |                                          |
| ACCESSORIES    | 4th SIDE COUNTER  | R SKIRT*                       |                  | \$      | 98.00         | \$     | 137.20          | \$         | 156.80      |                                          |
| CESS           | RISER FOR TABLE   | TOP 4'L x 14"H                 |                  | \$      | 130.00        | \$     | 169.00          | \$         | 208.00      |                                          |
| AC             | RISER FOR TABLE   | TOP 6'L x 14"H                 |                  | \$      | 170.00        | \$     | 221.00          | \$         | 272.00      |                                          |
|                |                   | *SELECT SKIRT COLOR - If no sk | irt color is sel | ected t | he designated | show   | color will be p | orovid     | ed.         |                                          |
| COLOR          | Green             | Teal [                         | Red              |         | Ro            | yal Bl | ue 🔲            | <b>)</b> в | lack        |                                          |
| CO             | Silver            | Burgundy                       | Gold             |         | W             | hite   |                 | ) в        | eige        |                                          |
|                |                   | CA                             | NCELLATI         | ON P    | OLICY         |        |                 |            |             |                                          |
|                |                   | The Payment Authorization      |                  |         |               | ed w   | ith this or     | der.       |             |                                          |
|                | Damage to renta   | l items outside of normal w    | ear and te       | ear co  | uld result    | in ex  | chibitor ch     | arge       | s for repla | cement.                                  |
|                | Items ca          | incelled after the discount d  | leadline de      | ate w   | ill be char   | ged (  | at 50% of       | orde       | red price.  |                                          |
|                | No cred           | it will be given after close o | f event on       | item    | s or servic   | es or  | dered but       | not        | received.   |                                          |