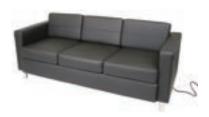

|                |                   | <b>CuRB 2025</b>               |                  |         |               |        | LAS VE          | GAS        |             | IULY 23 - 26, 2025<br>I CENTER - Hall S2 |
|----------------|-------------------|--------------------------------|------------------|---------|---------------|--------|-----------------|------------|-------------|------------------------------------------|
| C              | OMPANY NAME       |                                |                  |         |               |        |                 |            | воотн#      |                                          |
| FURNITURE      |                   |                                |                  |         |               |        |                 |            |             |                                          |
|                | ORDER             | ONLINE                         |                  |         | COUNT         | STA    | ANDARD          | (          | ONSITE      |                                          |
|                |                   | expo.com                       | QTY              | REC     | EIVED BY      | В      | EGINS           | BEGINS     |             | TOTAL                                    |
|                |                   |                                |                  | 7/3     | 3/2025        | 7/     | 4/2025          | 7/1        | 18/2025     |                                          |
| 35             | SIDE CHAIR        |                                |                  | \$      | 120.00        | \$     | 168.00          | \$         | 192.00      |                                          |
| CHAIRS         | ARM CHAIR         |                                |                  | \$      | 150.00        | \$     | 210.00          | \$         | 240.00      |                                          |
| C              | STOOL COUNTER I   | HEIGHT                         |                  | \$      | 195.00        | \$     | 273.00          | \$         | 312.00      |                                          |
|                | 4'L x 30"H x 24"W | TABLE SKIRTED*                 |                  | \$      | 165.00        | \$     | 231.00          | \$         | 264.00      |                                          |
|                | 6'L x 30"H x 24"W | TABLE SKIRTED*                 |                  | \$      | 190.00        | \$     | 266.00          | \$         | 304.00      |                                          |
| TABLES         | 8'L x 30"H x 24"W | TABLE SKIRTED*                 |                  | \$      | 224.00        | \$     | 313.60          | \$         | 358.40      |                                          |
| TAB            | 4'L x 30"H x 24"W | TABLE UNSKIRTED                |                  | \$      | 110.00        | \$     | 154.00          | \$         | 176.00      |                                          |
|                | 6'L x 30"H x 24"W | TABLE UNSKIRTED                |                  | \$      | 128.00        | \$     | 179.20          | \$         | 204.80      |                                          |
|                | 8'L x 30"H x 24"W | TABLE UNSKIRTED                |                  | \$      | 150.00        | \$     | 210.00          | \$         | 240.00      |                                          |
| COUNTER TABLES | 4'L x 42"H x 24"W | COUNTER SKIRTED*               |                  | \$      | 195.00        | \$     | 273.00          | \$         | 312.00      |                                          |
|                | 6'L x 42"H x 24"W | COUNTER SKIRTED*               |                  | \$      | 220.00        | \$     | 308.00          | \$         | 352.00      |                                          |
|                | 8'L x 42"H x 24"W | COUNTER SKIRTED*               |                  | \$      | 252.00        | \$     | 352.80          | \$         | 403.20      |                                          |
| VTE            | 4'L x 42"H x 24"W | COUNTER UNSKIRTED              |                  | \$      | 140.00        | \$     | 196.00          | \$         | 224.00      |                                          |
| OUL            | 6'L x 42"H x 24"W | COUNTER UNSKIRTED              |                  | \$      | 163.00        | \$     | 228.20          | \$         | 260.80      |                                          |
| C              | 8'L x 42"H x 24"W | COUNTER UNSKIRTED              |                  | \$      | 190.00        | \$     | 266.00          | \$         | 304.00      |                                          |
| CAFÉ           | TABLE ROUND 36"   | 'W x 30"H                      |                  | \$      | 220.00        | \$     | 308.00          | \$         | 352.00      |                                          |
| CA             | TABLE ROUND 36"   | 'W x 42"H                      |                  | \$      | 255.00        | \$     | 357.00          | \$         | 408.00      |                                          |
| ES             | 4th SIDE TABLE SK | CIRT*                          |                  | \$      | 88.00         | \$     | 123.20          | \$         | 140.80      |                                          |
| ACCESSORIES    | 4th SIDE COUNTER  | R SKIRT*                       |                  | \$      | 98.00         | \$     | 137.20          | \$         | 156.80      |                                          |
| CESS           | RISER FOR TABLE   | TOP 4'L x 14"H                 |                  | \$      | 130.00        | \$     | 169.00          | \$         | 208.00      |                                          |
| AC             | RISER FOR TABLE   | TOP 6'L x 14"H                 |                  | \$      | 170.00        | \$     | 221.00          | \$         | 272.00      |                                          |
|                |                   | *SELECT SKIRT COLOR - If no sk | irt color is sel | ected t | he designated | show   | color will be p | orovid     | ed.         |                                          |
| COLOR          | Green             | Teal [                         | Red              |         | Ro            | yal Bl | ue 🔲            | <b>)</b> в | lack        |                                          |
| CO             | Silver            | Burgundy                       | Gold             |         | W             | hite   |                 | ) в        | eige        |                                          |
|                |                   | CA                             | NCELLATI         | ON P    | OLICY         |        |                 |            |             |                                          |
|                |                   | The Payment Authorization      |                  |         |               | ed w   | ith this or     | der.       |             |                                          |
|                | Damage to renta   | l items outside of normal w    | ear and te       | ear co  | uld result    | in ex  | chibitor ch     | arge       | s for repla | cement.                                  |
|                | Items ca          | incelled after the discount d  | leadline de      | ate w   | ill be char   | ged (  | at 50% of       | orde       | red price.  |                                          |
|                | No cred           | it will be given after close o | f event on       | item    | s or servic   | es or  | dered but       | not        | received.   |                                          |