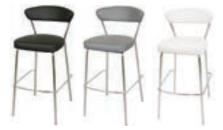

|                |                   | <b>CuRB 2025</b>               |                  |         |               |        | LAS VE          | GAS        |             | IULY 23 - 26, 2025<br>I CENTER - Hall S2 |
|----------------|-------------------|--------------------------------|------------------|---------|---------------|--------|-----------------|------------|-------------|------------------------------------------|
| C              | OMPANY NAME       |                                |                  |         |               |        |                 |            | воотн#      |                                          |
| FURNITURE      |                   |                                |                  |         |               |        |                 |            |             |                                          |
|                | ORDER             | ONLINE                         |                  |         | COUNT         | STA    | ANDARD          | (          | ONSITE      |                                          |
|                |                   | expo.com                       | QTY              | REC     | EIVED BY      | В      | EGINS           | BEGINS     |             | TOTAL                                    |
|                |                   |                                |                  | 7/3     | 3/2025        | 7/     | 4/2025          | 7/1        | 18/2025     |                                          |
| 35             | SIDE CHAIR        |                                |                  | \$      | 120.00        | \$     | 168.00          | \$         | 192.00      |                                          |
| CHAIRS         | ARM CHAIR         |                                |                  | \$      | 150.00        | \$     | 210.00          | \$         | 240.00      |                                          |
| C              | STOOL COUNTER I   | HEIGHT                         |                  | \$      | 195.00        | \$     | 273.00          | \$         | 312.00      |                                          |
|                | 4'L x 30"H x 24"W | TABLE SKIRTED*                 |                  | \$      | 165.00        | \$     | 231.00          | \$         | 264.00      |                                          |
|                | 6'L x 30"H x 24"W | TABLE SKIRTED*                 |                  | \$      | 190.00        | \$     | 266.00          | \$         | 304.00      |                                          |
| TABLES         | 8'L x 30"H x 24"W | TABLE SKIRTED*                 |                  | \$      | 224.00        | \$     | 313.60          | \$         | 358.40      |                                          |
| TAB            | 4'L x 30"H x 24"W | TABLE UNSKIRTED                |                  | \$      | 110.00        | \$     | 154.00          | \$         | 176.00      |                                          |
|                | 6'L x 30"H x 24"W | TABLE UNSKIRTED                |                  | \$      | 128.00        | \$     | 179.20          | \$         | 204.80      |                                          |
|                | 8'L x 30"H x 24"W | TABLE UNSKIRTED                |                  | \$      | 150.00        | \$     | 210.00          | \$         | 240.00      |                                          |
| COUNTER TABLES | 4'L x 42"H x 24"W | COUNTER SKIRTED*               |                  | \$      | 195.00        | \$     | 273.00          | \$         | 312.00      |                                          |
|                | 6'L x 42"H x 24"W | COUNTER SKIRTED*               |                  | \$      | 220.00        | \$     | 308.00          | \$         | 352.00      |                                          |
|                | 8'L x 42"H x 24"W | COUNTER SKIRTED*               |                  | \$      | 252.00        | \$     | 352.80          | \$         | 403.20      |                                          |
| VTE            | 4'L x 42"H x 24"W | COUNTER UNSKIRTED              |                  | \$      | 140.00        | \$     | 196.00          | \$         | 224.00      |                                          |
| OUL            | 6'L x 42"H x 24"W | COUNTER UNSKIRTED              |                  | \$      | 163.00        | \$     | 228.20          | \$         | 260.80      |                                          |
| C              | 8'L x 42"H x 24"W | COUNTER UNSKIRTED              |                  | \$      | 190.00        | \$     | 266.00          | \$         | 304.00      |                                          |
| CAFÉ           | TABLE ROUND 36"   | 'W x 30"H                      |                  | \$      | 220.00        | \$     | 308.00          | \$         | 352.00      |                                          |
| CA             | TABLE ROUND 36"   | 'W x 42"H                      |                  | \$      | 255.00        | \$     | 357.00          | \$         | 408.00      |                                          |
| ES             | 4th SIDE TABLE SK | CIRT*                          |                  | \$      | 88.00         | \$     | 123.20          | \$         | 140.80      |                                          |
| ACCESSORIES    | 4th SIDE COUNTER  | R SKIRT*                       |                  | \$      | 98.00         | \$     | 137.20          | \$         | 156.80      |                                          |
| CESS           | RISER FOR TABLE   | TOP 4'L x 14"H                 |                  | \$      | 130.00        | \$     | 169.00          | \$         | 208.00      |                                          |
| AC             | RISER FOR TABLE   | TOP 6'L x 14"H                 |                  | \$      | 170.00        | \$     | 221.00          | \$         | 272.00      |                                          |
|                |                   | *SELECT SKIRT COLOR - If no sk | irt color is sel | ected t | he designated | show   | color will be p | orovid     | ed.         |                                          |
| COLOR          | Green             | Teal [                         | Red              |         | Ro            | yal Bl | ue 🔲            | <b>)</b> в | lack        |                                          |
| CO             | Silver            | Burgundy                       | Gold             |         | W             | hite   |                 | ) в        | eige        |                                          |
|                |                   | CA                             | NCELLATI         | ON P    | OLICY         |        |                 |            |             |                                          |
|                |                   | The Payment Authorization      |                  |         |               | ed w   | ith this or     | der.       |             |                                          |
|                | Damage to renta   | l items outside of normal w    | ear and te       | ear co  | uld result    | in ex  | chibitor ch     | arge       | s for repla | cement.                                  |
|                | Items ca          | incelled after the discount d  | leadline de      | ate w   | ill be char   | ged (  | at 50% of       | orde       | red price.  |                                          |
|                | No cred           | it will be given after close o | f event on       | item    | s or servic   | es or  | dered but       | not        | received.   |                                          |