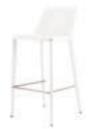

|                |                   | <b>CuRB 2025</b>               |                  |         |               |        | LAS VE          | GAS        |             | IULY 23 - 26, 2025<br>I CENTER - Hall S2 |
|----------------|-------------------|--------------------------------|------------------|---------|---------------|--------|-----------------|------------|-------------|------------------------------------------|
| C              | OMPANY NAME       |                                |                  |         |               |        |                 |            | воотн#      |                                          |
| FURNITURE      |                   |                                |                  |         |               |        |                 |            |             |                                          |
|                | ORDER             | ONLINE                         |                  |         | COUNT         | STA    | ANDARD          | (          | ONSITE      |                                          |
|                |                   | expo.com                       | QTY              | REC     | EIVED BY      | В      | EGINS           | BEGINS     |             | TOTAL                                    |
|                |                   |                                |                  | 7/3     | 3/2025        | 7/     | 4/2025          | 7/1        | 18/2025     |                                          |
| 35             | SIDE CHAIR        |                                |                  | \$      | 120.00        | \$     | 168.00          | \$         | 192.00      |                                          |
| CHAIRS         | ARM CHAIR         |                                |                  | \$      | 150.00        | \$     | 210.00          | \$         | 240.00      |                                          |
| C              | STOOL COUNTER I   | HEIGHT                         |                  | \$      | 195.00        | \$     | 273.00          | \$         | 312.00      |                                          |
|                | 4'L x 30"H x 24"W | TABLE SKIRTED*                 |                  | \$      | 165.00        | \$     | 231.00          | \$         | 264.00      |                                          |
|                | 6'L x 30"H x 24"W | TABLE SKIRTED*                 |                  | \$      | 190.00        | \$     | 266.00          | \$         | 304.00      |                                          |
| TABLES         | 8'L x 30"H x 24"W | TABLE SKIRTED*                 |                  | \$      | 224.00        | \$     | 313.60          | \$         | 358.40      |                                          |
| TAB            | 4'L x 30"H x 24"W | TABLE UNSKIRTED                |                  | \$      | 110.00        | \$     | 154.00          | \$         | 176.00      |                                          |
|                | 6'L x 30"H x 24"W | TABLE UNSKIRTED                |                  | \$      | 128.00        | \$     | 179.20          | \$         | 204.80      |                                          |
|                | 8'L x 30"H x 24"W | TABLE UNSKIRTED                |                  | \$      | 150.00        | \$     | 210.00          | \$         | 240.00      |                                          |
| COUNTER TABLES | 4'L x 42"H x 24"W | COUNTER SKIRTED*               |                  | \$      | 195.00        | \$     | 273.00          | \$         | 312.00      |                                          |
|                | 6'L x 42"H x 24"W | COUNTER SKIRTED*               |                  | \$      | 220.00        | \$     | 308.00          | \$         | 352.00      |                                          |
|                | 8'L x 42"H x 24"W | COUNTER SKIRTED*               |                  | \$      | 252.00        | \$     | 352.80          | \$         | 403.20      |                                          |
| VTE            | 4'L x 42"H x 24"W | COUNTER UNSKIRTED              |                  | \$      | 140.00        | \$     | 196.00          | \$         | 224.00      |                                          |
| OUL            | 6'L x 42"H x 24"W | COUNTER UNSKIRTED              |                  | \$      | 163.00        | \$     | 228.20          | \$         | 260.80      |                                          |
| C              | 8'L x 42"H x 24"W | COUNTER UNSKIRTED              |                  | \$      | 190.00        | \$     | 266.00          | \$         | 304.00      |                                          |
| CAFÉ           | TABLE ROUND 36"   | 'W x 30"H                      |                  | \$      | 220.00        | \$     | 308.00          | \$         | 352.00      |                                          |
| CA             | TABLE ROUND 36"   | 'W x 42"H                      |                  | \$      | 255.00        | \$     | 357.00          | \$         | 408.00      |                                          |
| ES             | 4th SIDE TABLE SK | CIRT*                          |                  | \$      | 88.00         | \$     | 123.20          | \$         | 140.80      |                                          |
| ACCESSORIES    | 4th SIDE COUNTER  | R SKIRT*                       |                  | \$      | 98.00         | \$     | 137.20          | \$         | 156.80      |                                          |
| CESS           | RISER FOR TABLE   | TOP 4'L x 14"H                 |                  | \$      | 130.00        | \$     | 169.00          | \$         | 208.00      |                                          |
| AC             | RISER FOR TABLE   | TOP 6'L x 14"H                 |                  | \$      | 170.00        | \$     | 221.00          | \$         | 272.00      |                                          |
|                |                   | *SELECT SKIRT COLOR - If no sk | irt color is sel | ected t | he designated | show   | color will be p | orovid     | ed.         |                                          |
| COLOR          | Green             | Teal [                         | Red              |         | Ro            | yal Bl | ue 🔲            | <b>)</b> в | lack        |                                          |
| CO             | Silver            | Burgundy                       | Gold             |         | W             | hite   |                 | ) в        | eige        |                                          |
|                |                   | CA                             | NCELLATI         | ON P    | OLICY         |        |                 |            |             |                                          |
|                |                   | The Payment Authorization      |                  |         |               | ed w   | ith this or     | der.       |             |                                          |
|                | Damage to renta   | l items outside of normal w    | ear and te       | ear co  | uld result    | in ex  | chibitor ch     | arge       | s for repla | cement.                                  |
|                | Items ca          | incelled after the discount d  | leadline de      | ate w   | ill be char   | ged (  | at 50% of       | orde       | red price.  |                                          |
|                | No cred           | it will be given after close o | f event on       | item    | s or servic   | es or  | dered but       | not        | received.   |                                          |