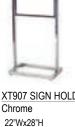

|             | JULY 23 - 26, 2025  CURB 2025  LAS VEGAS CONVENTION CENTER - Hall S2                                                                                                                   |          |     |                 |    |                 |    |                  |         |  |  |
|-------------|----------------------------------------------------------------------------------------------------------------------------------------------------------------------------------------|----------|-----|-----------------|----|-----------------|----|------------------|---------|--|--|
| CC          | MPANY NAME                                                                                                                                                                             |          |     |                 |    | воотн#          |    | воотн#           |         |  |  |
|             |                                                                                                                                                                                        | ACCESS   | ORI | ES              |    |                 |    |                  |         |  |  |
|             | ORDER ONLINE                                                                                                                                                                           |          | DI  | SCOUNT          | ST | ANDARD          | C  | ONSITE           |         |  |  |
|             | order.lvexpo.com                                                                                                                                                                       | QTY      |     | EIVED BY        |    | BEGINS          |    | BEGINS           | TOTAL   |  |  |
|             | WASTEBASKET                                                                                                                                                                            |          | \$  | 3/2025<br>31.50 | \$ | 4/2025<br>44.10 | \$ | 18/2025<br>50.40 |         |  |  |
|             | EASEL                                                                                                                                                                                  |          | \$  | 69.00           | \$ | 96.00           | \$ | 110.40           |         |  |  |
|             | BAG RACK                                                                                                                                                                               |          | \$  | 130.00          | \$ | 182.00          | \$ | 208.00           |         |  |  |
|             | GARMENT RACK                                                                                                                                                                           |          | \$  | 175.00          | \$ | 245.00          | \$ | 280.00           |         |  |  |
|             | WATERFALL CLOTHING RACK 4 - ARM                                                                                                                                                        |          | \$  | 116.15          | \$ | 151.00          | \$ | 185.84           |         |  |  |
| ES          | LITERATURE RACK (FREE STANDING)                                                                                                                                                        |          | \$  | 164.45          | \$ | 230.23          | \$ | 263.12           |         |  |  |
| ACCESSORIES | SIGN HOLDER 22" x 28"                                                                                                                                                                  |          | \$  | 107.53          | \$ | 150.54          | \$ | 172.05           |         |  |  |
| CES         | TACKBOARD 4' x 6' VERTICAL                                                                                                                                                             |          | \$  | 230.00          | \$ | 310.50          | \$ | 368.00           |         |  |  |
| AC          | TACKBOARD 6' x 4' HORIZONTAL                                                                                                                                                           |          | \$  | 230.00          | \$ | 310.50          | \$ | 368.00           |         |  |  |
|             | GRID 2' x 8'                                                                                                                                                                           |          | \$  | 245.00          | \$ | 343.00          | \$ | 392.00           |         |  |  |
|             | GRID 2' x 8' WITH LEGS                                                                                                                                                                 |          | \$  | 285.00          | \$ | 399.00          | \$ | 456.00           |         |  |  |
|             | 18" WATERFALL ARM FOR GRID                                                                                                                                                             |          | \$  | 52.00           | \$ | 67.60           | \$ | 83.20            |         |  |  |
|             | GRID HOOKS (CHOOSE SIZE BELOW)  2" 6" 8"                                                                                                                                               |          | \$  | 12.00           | \$ | 16.80           | \$ | 19.20            |         |  |  |
|             | 8' HIGH DRAPE* PER LN. FT. AT 10' INCREMENTS                                                                                                                                           | FT       | \$  | 22.00           | \$ | 30.80           | \$ | 35.20            |         |  |  |
|             | 8' UPRIGHT POLE W/BASE (NO DRAPE)                                                                                                                                                      |          | \$  | 40.00           | \$ | 54.00           | \$ | 64.00            |         |  |  |
|             | 12' - 16' UPRIGHT POLE W/BASE (NO DRAPE)                                                                                                                                               |          | \$  | 75.00           | \$ | 101.25          | \$ | 64.00            |         |  |  |
|             | 6' - 10' TELESCOPIC ROD (NO DRAPE)                                                                                                                                                     |          | \$  | 29.90           | \$ | 40.37           | \$ | 47.84            |         |  |  |
|             | ZIP STANCHIONS (TENSA BARRIERS) Min. Order 2                                                                                                                                           |          | \$  | 95.00           | \$ | 133.00          | \$ | 152.00           |         |  |  |
|             | ECT DRAPE COLOR - If no drape color is selected, the desig r will be provided.                                                                                                         |          |     | Silver          |    | Black           |    | White            |         |  |  |
|             |                                                                                                                                                                                        | NCELLATI |     |                 |    |                 |    |                  |         |  |  |
|             | The Payment Authorization                                                                                                                                                              |          |     |                 |    |                 |    | <u>-</u>         | _       |  |  |
|             | Damage to rental items outside of normal we                                                                                                                                            |          |     |                 |    |                 | _  | •                | cement. |  |  |
|             | Items cancelled after the discount deadline date will be charged at 50% of ordered price.  No credit will be given after close of event on items or services ordered but not received. |          |     |                 |    |                 |    |                  |         |  |  |