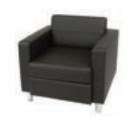

|                |                   | <b>CuRB 2025</b>               |                  |         |               |        | LAS VE          | GAS        |             | IULY 23 - 26, 2025<br>I CENTER - Hall S2 |
|----------------|-------------------|--------------------------------|------------------|---------|---------------|--------|-----------------|------------|-------------|------------------------------------------|
| C              | OMPANY NAME       |                                |                  |         |               |        |                 |            | воотн#      |                                          |
| FURNITURE      |                   |                                |                  |         |               |        |                 |            |             |                                          |
|                | ORDER             | ONLINE                         |                  |         | COUNT         | STA    | ANDARD          | (          | ONSITE      |                                          |
|                |                   | expo.com                       | QTY              | REC     | EIVED BY      | В      | EGINS           | BEGINS     |             | TOTAL                                    |
|                |                   |                                |                  | 7/3     | 3/2025        | 7/     | 4/2025          | 7/1        | 18/2025     |                                          |
| 35             | SIDE CHAIR        |                                |                  | \$      | 120.00        | \$     | 168.00          | \$         | 192.00      |                                          |
| CHAIRS         | ARM CHAIR         |                                |                  | \$      | 150.00        | \$     | 210.00          | \$         | 240.00      |                                          |
| C              | STOOL COUNTER I   | HEIGHT                         |                  | \$      | 195.00        | \$     | 273.00          | \$         | 312.00      |                                          |
|                | 4'L x 30"H x 24"W | TABLE SKIRTED*                 |                  | \$      | 165.00        | \$     | 231.00          | \$         | 264.00      |                                          |
|                | 6'L x 30"H x 24"W | TABLE SKIRTED*                 |                  | \$      | 190.00        | \$     | 266.00          | \$         | 304.00      |                                          |
| TABLES         | 8'L x 30"H x 24"W | TABLE SKIRTED*                 |                  | \$      | 224.00        | \$     | 313.60          | \$         | 358.40      |                                          |
| TAB            | 4'L x 30"H x 24"W | TABLE UNSKIRTED                |                  | \$      | 110.00        | \$     | 154.00          | \$         | 176.00      |                                          |
|                | 6'L x 30"H x 24"W | TABLE UNSKIRTED                |                  | \$      | 128.00        | \$     | 179.20          | \$         | 204.80      |                                          |
|                | 8'L x 30"H x 24"W | TABLE UNSKIRTED                |                  | \$      | 150.00        | \$     | 210.00          | \$         | 240.00      |                                          |
| COUNTER TABLES | 4'L x 42"H x 24"W | COUNTER SKIRTED*               |                  | \$      | 195.00        | \$     | 273.00          | \$         | 312.00      |                                          |
|                | 6'L x 42"H x 24"W | COUNTER SKIRTED*               |                  | \$      | 220.00        | \$     | 308.00          | \$         | 352.00      |                                          |
|                | 8'L x 42"H x 24"W | COUNTER SKIRTED*               |                  | \$      | 252.00        | \$     | 352.80          | \$         | 403.20      |                                          |
| VTE            | 4'L x 42"H x 24"W | COUNTER UNSKIRTED              |                  | \$      | 140.00        | \$     | 196.00          | \$         | 224.00      |                                          |
| OUL            | 6'L x 42"H x 24"W | COUNTER UNSKIRTED              |                  | \$      | 163.00        | \$     | 228.20          | \$         | 260.80      |                                          |
| C              | 8'L x 42"H x 24"W | COUNTER UNSKIRTED              |                  | \$      | 190.00        | \$     | 266.00          | \$         | 304.00      |                                          |
| CAFÉ           | TABLE ROUND 36"   | 'W x 30"H                      |                  | \$      | 220.00        | \$     | 308.00          | \$         | 352.00      |                                          |
| CA             | TABLE ROUND 36"   | 'W x 42"H                      |                  | \$      | 255.00        | \$     | 357.00          | \$         | 408.00      |                                          |
| ES             | 4th SIDE TABLE SK | CIRT*                          |                  | \$      | 88.00         | \$     | 123.20          | \$         | 140.80      |                                          |
| ACCESSORIES    | 4th SIDE COUNTER  | R SKIRT*                       |                  | \$      | 98.00         | \$     | 137.20          | \$         | 156.80      |                                          |
| CESS           | RISER FOR TABLE   | TOP 4'L x 14"H                 |                  | \$      | 130.00        | \$     | 169.00          | \$         | 208.00      |                                          |
| AC             | RISER FOR TABLE   | TOP 6'L x 14"H                 |                  | \$      | 170.00        | \$     | 221.00          | \$         | 272.00      |                                          |
|                |                   | *SELECT SKIRT COLOR - If no sk | irt color is sel | ected t | he designated | show   | color will be p | orovid     | ed.         |                                          |
| COLOR          | Green             | Teal [                         | Red              |         | Ro            | yal Bl | ue 🔲            | <b>)</b> в | lack        |                                          |
| CO             | Silver            | Burgundy                       | Gold             |         | W             | hite   |                 | ) в        | eige        |                                          |
|                |                   | CA                             | NCELLATI         | ON P    | OLICY         |        |                 |            |             |                                          |
|                |                   | The Payment Authorization      |                  |         |               | ed w   | ith this or     | der.       |             |                                          |
|                | Damage to renta   | l items outside of normal w    | ear and te       | ear co  | uld result    | in ex  | chibitor ch     | arge       | s for repla | cement.                                  |
|                | Items ca          | incelled after the discount d  | leadline de      | ate w   | ill be char   | ged (  | at 50% of       | orde       | red price.  |                                          |
|                | No cred           | it will be given after close o | f event on       | item    | s or servic   | es or  | dered but       | not        | received.   |                                          |