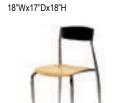

|                |                   | <b>CuRB 2025</b>               |                  |         |               |        | LAS VE          | GAS        |             | IULY 23 - 26, 2025<br>I CENTER - Hall S2 |
|----------------|-------------------|--------------------------------|------------------|---------|---------------|--------|-----------------|------------|-------------|------------------------------------------|
| C              | OMPANY NAME       |                                |                  |         |               |        |                 |            | воотн#      |                                          |
| FURNITURE      |                   |                                |                  |         |               |        |                 |            |             |                                          |
|                | ORDER             | ONLINE                         |                  |         | COUNT         | STA    | ANDARD          | (          | ONSITE      |                                          |
|                |                   | expo.com                       | QTY              | REC     | EIVED BY      | В      | EGINS           | BEGINS     |             | TOTAL                                    |
|                |                   |                                |                  | 7/3     | 3/2025        | 7/     | 4/2025          | 7/1        | 18/2025     |                                          |
| 35             | SIDE CHAIR        |                                |                  | \$      | 120.00        | \$     | 168.00          | \$         | 192.00      |                                          |
| CHAIRS         | ARM CHAIR         |                                |                  | \$      | 150.00        | \$     | 210.00          | \$         | 240.00      |                                          |
| C              | STOOL COUNTER I   | HEIGHT                         |                  | \$      | 195.00        | \$     | 273.00          | \$         | 312.00      |                                          |
|                | 4'L x 30"H x 24"W | TABLE SKIRTED*                 |                  | \$      | 165.00        | \$     | 231.00          | \$         | 264.00      |                                          |
|                | 6'L x 30"H x 24"W | TABLE SKIRTED*                 |                  | \$      | 190.00        | \$     | 266.00          | \$         | 304.00      |                                          |
| TABLES         | 8'L x 30"H x 24"W | TABLE SKIRTED*                 |                  | \$      | 224.00        | \$     | 313.60          | \$         | 358.40      |                                          |
| TAB            | 4'L x 30"H x 24"W | TABLE UNSKIRTED                |                  | \$      | 110.00        | \$     | 154.00          | \$         | 176.00      |                                          |
|                | 6'L x 30"H x 24"W | TABLE UNSKIRTED                |                  | \$      | 128.00        | \$     | 179.20          | \$         | 204.80      |                                          |
|                | 8'L x 30"H x 24"W | TABLE UNSKIRTED                |                  | \$      | 150.00        | \$     | 210.00          | \$         | 240.00      |                                          |
| COUNTER TABLES | 4'L x 42"H x 24"W | COUNTER SKIRTED*               |                  | \$      | 195.00        | \$     | 273.00          | \$         | 312.00      |                                          |
|                | 6'L x 42"H x 24"W | COUNTER SKIRTED*               |                  | \$      | 220.00        | \$     | 308.00          | \$         | 352.00      |                                          |
|                | 8'L x 42"H x 24"W | COUNTER SKIRTED*               |                  | \$      | 252.00        | \$     | 352.80          | \$         | 403.20      |                                          |
| VTE            | 4'L x 42"H x 24"W | COUNTER UNSKIRTED              |                  | \$      | 140.00        | \$     | 196.00          | \$         | 224.00      |                                          |
| OUL            | 6'L x 42"H x 24"W | COUNTER UNSKIRTED              |                  | \$      | 163.00        | \$     | 228.20          | \$         | 260.80      |                                          |
| C              | 8'L x 42"H x 24"W | COUNTER UNSKIRTED              |                  | \$      | 190.00        | \$     | 266.00          | \$         | 304.00      |                                          |
| CAFÉ           | TABLE ROUND 36"   | 'W x 30"H                      |                  | \$      | 220.00        | \$     | 308.00          | \$         | 352.00      |                                          |
| CA             | TABLE ROUND 36"   | 'W x 42"H                      |                  | \$      | 255.00        | \$     | 357.00          | \$         | 408.00      |                                          |
| ES             | 4th SIDE TABLE SK | CIRT*                          |                  | \$      | 88.00         | \$     | 123.20          | \$         | 140.80      |                                          |
| ACCESSORIES    | 4th SIDE COUNTER  | R SKIRT*                       |                  | \$      | 98.00         | \$     | 137.20          | \$         | 156.80      |                                          |
| CESS           | RISER FOR TABLE   | TOP 4'L x 14"H                 |                  | \$      | 130.00        | \$     | 169.00          | \$         | 208.00      |                                          |
| AC             | RISER FOR TABLE   | TOP 6'L x 14"H                 |                  | \$      | 170.00        | \$     | 221.00          | \$         | 272.00      |                                          |
|                |                   | *SELECT SKIRT COLOR - If no sk | irt color is sel | ected t | he designated | show   | color will be p | orovid     | ed.         |                                          |
| COLOR          | Green             | Teal [                         | Red              |         | Ro            | yal Bl | ue 🔲            | <b>)</b> в | lack        |                                          |
| CO             | Silver            | Burgundy                       | Gold             |         | W             | hite   |                 | ) в        | eige        |                                          |
|                |                   | CA                             | NCELLATI         | ON P    | OLICY         |        |                 |            |             |                                          |
|                |                   | The Payment Authorization      |                  |         |               | ed w   | ith this or     | der.       |             |                                          |
|                | Damage to renta   | l items outside of normal w    | ear and te       | ear co  | uld result    | in ex  | chibitor ch     | arge       | s for repla | cement.                                  |
|                | Items ca          | incelled after the discount d  | leadline de      | ate w   | ill be char   | ged (  | at 50% of       | orde       | red price.  |                                          |
|                | No cred           | it will be given after close o | f event on       | item    | s or servic   | es or  | dered but       | not        | received.   |                                          |