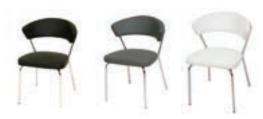

|                |                   | <b>CuRB 2025</b>               |                  |         |               |        | LAS VE          | GAS        |             | IULY 23 - 26, 2025<br>I CENTER - Hall S2 |
|----------------|-------------------|--------------------------------|------------------|---------|---------------|--------|-----------------|------------|-------------|------------------------------------------|
| C              | OMPANY NAME       |                                |                  |         |               |        |                 |            | воотн#      |                                          |
| FURNITURE      |                   |                                |                  |         |               |        |                 |            |             |                                          |
|                | ORDER             | ONLINE                         |                  |         | COUNT         | STA    | ANDARD          | (          | ONSITE      |                                          |
|                |                   | expo.com                       | QTY              | REC     | EIVED BY      | В      | EGINS           | BEGINS     |             | TOTAL                                    |
|                |                   |                                |                  | 7/3     | 3/2025        | 7/     | 4/2025          | 7/1        | 18/2025     |                                          |
| 35             | SIDE CHAIR        |                                |                  | \$      | 120.00        | \$     | 168.00          | \$         | 192.00      |                                          |
| CHAIRS         | ARM CHAIR         |                                |                  | \$      | 150.00        | \$     | 210.00          | \$         | 240.00      |                                          |
| C              | STOOL COUNTER I   | HEIGHT                         |                  | \$      | 195.00        | \$     | 273.00          | \$         | 312.00      |                                          |
|                | 4'L x 30"H x 24"W | TABLE SKIRTED*                 |                  | \$      | 165.00        | \$     | 231.00          | \$         | 264.00      |                                          |
|                | 6'L x 30"H x 24"W | TABLE SKIRTED*                 |                  | \$      | 190.00        | \$     | 266.00          | \$         | 304.00      |                                          |
| TABLES         | 8'L x 30"H x 24"W | TABLE SKIRTED*                 |                  | \$      | 224.00        | \$     | 313.60          | \$         | 358.40      |                                          |
| TAB            | 4'L x 30"H x 24"W | TABLE UNSKIRTED                |                  | \$      | 110.00        | \$     | 154.00          | \$         | 176.00      |                                          |
|                | 6'L x 30"H x 24"W | TABLE UNSKIRTED                |                  | \$      | 128.00        | \$     | 179.20          | \$         | 204.80      |                                          |
|                | 8'L x 30"H x 24"W | TABLE UNSKIRTED                |                  | \$      | 150.00        | \$     | 210.00          | \$         | 240.00      |                                          |
| COUNTER TABLES | 4'L x 42"H x 24"W | COUNTER SKIRTED*               |                  | \$      | 195.00        | \$     | 273.00          | \$         | 312.00      |                                          |
|                | 6'L x 42"H x 24"W | COUNTER SKIRTED*               |                  | \$      | 220.00        | \$     | 308.00          | \$         | 352.00      |                                          |
|                | 8'L x 42"H x 24"W | COUNTER SKIRTED*               |                  | \$      | 252.00        | \$     | 352.80          | \$         | 403.20      |                                          |
| VTE            | 4'L x 42"H x 24"W | COUNTER UNSKIRTED              |                  | \$      | 140.00        | \$     | 196.00          | \$         | 224.00      |                                          |
| OUL            | 6'L x 42"H x 24"W | COUNTER UNSKIRTED              |                  | \$      | 163.00        | \$     | 228.20          | \$         | 260.80      |                                          |
| C              | 8'L x 42"H x 24"W | COUNTER UNSKIRTED              |                  | \$      | 190.00        | \$     | 266.00          | \$         | 304.00      |                                          |
| CAFÉ           | TABLE ROUND 36"   | 'W x 30"H                      |                  | \$      | 220.00        | \$     | 308.00          | \$         | 352.00      |                                          |
| CA             | TABLE ROUND 36"   | 'W x 42"H                      |                  | \$      | 255.00        | \$     | 357.00          | \$         | 408.00      |                                          |
| ES             | 4th SIDE TABLE SK | CIRT*                          |                  | \$      | 88.00         | \$     | 123.20          | \$         | 140.80      |                                          |
| ACCESSORIES    | 4th SIDE COUNTER  | R SKIRT*                       |                  | \$      | 98.00         | \$     | 137.20          | \$         | 156.80      |                                          |
| CESS           | RISER FOR TABLE   | TOP 4'L x 14"H                 |                  | \$      | 130.00        | \$     | 169.00          | \$         | 208.00      |                                          |
| AC             | RISER FOR TABLE   | TOP 6'L x 14"H                 |                  | \$      | 170.00        | \$     | 221.00          | \$         | 272.00      |                                          |
|                |                   | *SELECT SKIRT COLOR - If no sk | irt color is sel | ected t | he designated | show   | color will be p | orovid     | ed.         |                                          |
| COLOR          | Green             | Teal [                         | Red              |         | Ro            | yal Bl | ue 🔲            | <b>)</b> в | lack        |                                          |
| CO             | Silver            | Burgundy                       | Gold             |         | W             | hite   |                 | ) в        | eige        |                                          |
|                |                   | CA                             | NCELLATI         | ON P    | OLICY         |        |                 |            |             |                                          |
|                |                   | The Payment Authorization      |                  |         |               | ed w   | ith this or     | der.       |             |                                          |
|                | Damage to renta   | l items outside of normal w    | ear and te       | ear co  | uld result    | in ex  | chibitor ch     | arge       | s for repla | cement.                                  |
|                | Items ca          | incelled after the discount d  | leadline de      | ate w   | ill be char   | ged (  | at 50% of       | orde       | red price.  |                                          |
|                | No cred           | it will be given after close o | f event on       | item    | s or servic   | es or  | dered but       | not        | received.   |                                          |