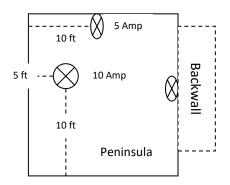

#### **PENINSULA BOOTH**

**PENINSULA BOOTH:** Exhibit which occupies both corners at the end of a row of standard linear booths with an aisle on three sides. A peninsula booth is a minimum of 20' x 20' (6.096m x 6.096m) in size.

- Maximum height of 16' (4.88m), or higher with Event Management approval.
- If you have a hanging sign, there must be at least 3' (0.9144m) clearance from the top of the booth to the bottom of the sign and the total booth presence cannot exceed 20' (6.096m).
- All display fixtures over 4' (1.22m) in height and placed within 10' (3.05m) of a neighboring exhibit must be confined to that area of the booth that is at least 5' (1.52m) from the aisle line to avoid blocking the sight line from the aisle to the adjoining booth.
- Peninsula booths are 'faced' towards the cross aisle. Any portion of the booth bordering another exhibitor's booth
  must have a finished back side and must not carry identification signs or other copy that would detract from the
  adjoining exhibit.
- Please bring all US Engineer-stamped, approved plans onsite for the Fire Marshal. The Fire Marshal reserves the right to deny booth construction without these plans.
- Walls must be finished on both sides so as not to be unsightly to neighboring exhibitors.
- Unfinished exteriors including video walls must be covered at the exhibitors' expense.

#### **EXAMPLE OF A PENNISULA BOOTH:**