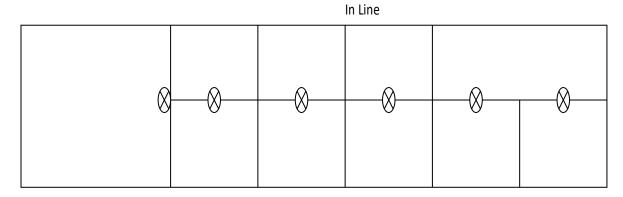

#### **LINEAR BOOTH**

**LINEAR BOOTH:** Also called "in-line" booths, are generally arranged in a straight line and have neighboring exhibitors on their immediate right and left, leaving only one side exposed to the aisle.

- Hanging signs are not permitted above linear booths.
- Back 5' (1.52m) of booth has a maximum height of 8' (2.44m).
- Front 5' (1.52m) of booth has maximum height restriction of 4' (1.22m) on all materials structure, product and/or equipment.
- Displays are limited to 4' in height (1.22m), in the front half of each booth. Machinery, equipment or products may not be shown on a raised/built-up platform or counter if they interfere with the height restrictions. If your display exceeds 4' in height (1.22m) it is required that you place it away from the 5' x 10' sightline area in the front of the booth in order to provide a "see-through" lane for neighboring sponsors.
- Inline booths may not exceed 8' in height without written permission.
- Back side of exhibits exceeding 8' in height may NOT display any graphics.
- Unfinished exteriors including video walls must be covered at the exhibitors' expense.

#### **EXAMPLE OF A LINEAR BOOTH:**